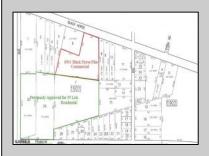

## COMMENTS

Previously Approved 55+- Lot Subdivision that will need possible updating from the Township and Pinelands. Site will be serviced by Public Water, Sewer, Cable, Electric. Subdivision can be developed in phases. Approvals were drafted by local professionals who would like the opportunity to meet with new buyers to review plans, permits, and approvals to see what changes may need to be made before submitting final plans to local, county and state agencies. Commercial Parcel fronting Black Horse Pike is also available for \$750,000.00. Lots can be sold separately. There are 3 lots: One front on Black Horse Pike, One on Franklin Avenue and the other on Ridge Avenue