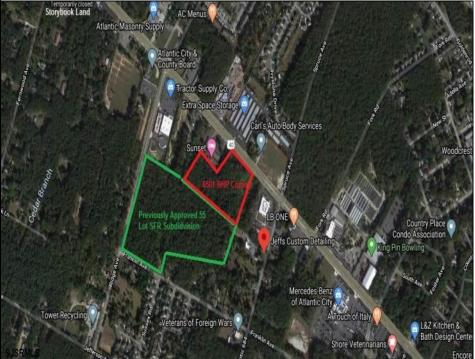

## COMMENTS

Previously Approved 55+- Lot Subdivision that will need possible updating from the Township and Pinelands. Site will be serviced by Public Water, Sewer, Cable, Electric. Subdivision can be developed in phases. Approvals were drafted by local professionals who would like the opportunity to meet with new buyers to review plans, permits, and approvals to see what changes may need to be made before submitting final plans to local, county and state agencies. Commercial Parcel fronting Black Horse Pike is also available for \$750,000.00. Lots can be sold separately. There are 3 lots: One front on Black Horse Pike, One on Franklin Avenue and the other on Ridge Avenue