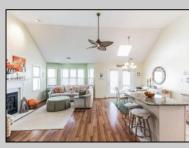

## COMMENTS

Welcome to this beautiful 3 bedroom, 2 bathroom condo located on the 2nd floor of a wellmaintained building in the heart of Ocean City, NJ. Boasting an ideal location on a 40 x 115 lot, this property offers a perfect blend of comfort and convenience. As you enter this spacious condo, you/II be greeted by a warm and inviting living room that/s perfect for relaxing after a long day at the beach. The living room features large windows and vaulted ceilings that allow for plenty of natural light to flood the space, creating a bright and airy atmosphere. The openconcept floor plan seamlessly flows into the dining area and modern kitchen, making it the perfect space for entertaining guests. The kitchen is fully equipped with newer appliances, granite countertops, and ample cabinet space. This condo offers three generously sized bedrooms, each with their own unique charm. The primary bedroom features a private en-suite bathroom, providing a peaceful and private retreat. The additional two bedrooms share a second full bathroom, making this property ideal for families or hosting guests. Other notable features of this property include hardwood floors, central air conditioning, enclosed outdoor shower, ample off-street parking, and a large deck overlooking that park that/s perfect for enjoying your morning coffee or an evening glass of wine. Located just a short distance from the beach, boardwalk, shops, and restaurants, this condo is the perfect place to call home for those seeking a relaxed and coastal lifestyle. Don\'t miss out on the opportunity to own this stunning property in one of New Jersey/'s most desirable beach towns! Property is being sold fully furnished and equipped.