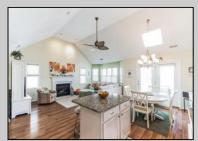

## COMMENTS

Welcome to this beautiful 3 bedroom, 2 bathroom condo located on the 2nd floor of a wellmaintained building in the heart of Ocean City, NJ. Boasting an ideal location on a 40 x 115 lot, this property offers a perfect blend of comfort and convenience. As you enter this spacious condo, you/II be greeted by a warm and inviting living room that/s perfect for relaxing after a long day at the beach. The living room features large windows and vaulted ceilings that allow for plenty of natural light to flood the space, creating a bright and airy atmosphere. The openconcept floor plan seamlessly flows into the dining area and modern kitchen, making it the perfect space for entertaining guests. The kitchen is fully equipped with newer appliances, granite countertops, and ample cabinet space. This condo offers three generously sized bedrooms, each with their own unique charm. The primary bedroom features a private en-suite bathroom, providing a peaceful and private retreat. The additional two bedrooms share a second full bathroom, making this property ideal for families or hosting guests. Other notable features of this property include hardwood floors, central air conditioning, enclosed outdoor shower, ample off-street parking, and a large deck overlooking that park that/s perfect for enjoying your morning coffee or an evening glass of wine. Located just a short distance from the beach, boardwalk, shops, and restaurants, this condo is the perfect place to call home for those seeking a relaxed and coastal lifestyle. Don\'t miss out on the opportunity to own this stunning property in one of New Jersey/'s most desirable beach towns! Property is being sold fully furnished and equipped.