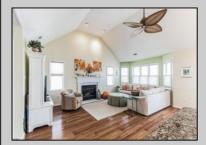

## COMMENTS

Welcome to this beautiful 3 bedroom, 2 bathroom condo located on the 2nd floor of a wellmaintained building in the heart of Ocean City, NJ. Boasting an ideal location on a 40 x 115 lot, this property offers a perfect blend of comfort and convenience. As you enter this spacious condo, you/II be greeted by a warm and inviting living room that/s perfect for relaxing after a long day at the beach. The living room features large windows and vaulted ceilings that allow for plenty of natural light to flood the space, creating a bright and airy atmosphere. The openconcept floor plan seamlessly flows into the dining area and modern kitchen, making it the perfect space for entertaining guests. The kitchen is fully equipped with newer appliances, granite countertops, and ample cabinet space. This condo offers three generously sized bedrooms, each with their own unique charm. The primary bedroom features a private en-suite bathroom, providing a peaceful and private retreat. The additional two bedrooms share a second full bathroom, making this property ideal for families or hosting guests. Other notable features of this property include hardwood floors, central air conditioning, enclosed outdoor shower, ample off-street parking, and a large deck overlooking that park that/s perfect for enjoying your morning coffee or an evening glass of wine. Located just a short distance from the beach, boardwalk, shops, and restaurants, this condo is the perfect place to call home for those seeking a relaxed and coastal lifestyle. Don\'t miss out on the opportunity to own this stunning property in one of New Jersey/'s most desirable beach towns! Property is being sold fully furnished and equipped.