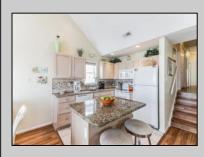

## COMMENTS

Welcome to this beautiful 3 bedroom, 2 bathroom condo located on the 2nd floor of a wellmaintained building in the heart of Ocean City, NJ. Boasting an ideal location on a 40 x 115 lot, this property offers a perfect blend of comfort and convenience. As you enter this spacious condo, you/II be greeted by a warm and inviting living room that/s perfect for relaxing after a long day at the beach. The living room features large windows and vaulted ceilings that allow for plenty of natural light to flood the space, creating a bright and airy atmosphere. The openconcept floor plan seamlessly flows into the dining area and modern kitchen, making it the perfect space for entertaining guests. The kitchen is fully equipped with newer appliances, granite countertops, and ample cabinet space. This condo offers three generously sized bedrooms, each with their own unique charm. The primary bedroom features a private en-suite bathroom, providing a peaceful and private retreat. The additional two bedrooms share a second full bathroom, making this property ideal for families or hosting guests. Other notable features of this property include hardwood floors, central air conditioning, enclosed outdoor shower, ample off-street parking, and a large deck overlooking that park that/s perfect for enjoying your morning coffee or an evening glass of wine. Located just a short distance from the beach, boardwalk, shops, and restaurants, this condo is the perfect place to call home for those seeking a relaxed and coastal lifestyle. Don\'t miss out on the opportunity to own this stunning property in one of New Jersey/'s most desirable beach towns! Property is being sold fully furnished and equipped.