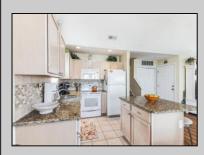

## COMMENTS

Welcome to this beautiful 3 bedroom, 2 bathroom condo located on the 2nd floor of a wellmaintained building in the heart of Ocean City, NJ. Boasting an ideal location on a 40 x 115 lot, this property offers a perfect blend of comfort and convenience. As you enter this spacious condo, you/II be greeted by a warm and inviting living room that/s perfect for relaxing after a long day at the beach. The living room features large windows and vaulted ceilings that allow for plenty of natural light to flood the space, creating a bright and airy atmosphere. The openconcept floor plan seamlessly flows into the dining area and modern kitchen, making it the perfect space for entertaining guests. The kitchen is fully equipped with newer appliances, granite countertops, and ample cabinet space. This condo offers three generously sized bedrooms, each with their own unique charm. The primary bedroom features a private en-suite bathroom, providing a peaceful and private retreat. The additional two bedrooms share a second full bathroom, making this property ideal for families or hosting guests. Other notable features of this property include hardwood floors, central air conditioning, enclosed outdoor shower, ample off-street parking, and a large deck overlooking that park that/s perfect for enjoying your morning coffee or an evening glass of wine. Located just a short distance from the beach, boardwalk, shops, and restaurants, this condo is the perfect place to call home for those seeking a relaxed and coastal lifestyle. Don\'t miss out on the opportunity to own this stunning property in one of New Jersey/'s most desirable beach towns! Property is being sold fully furnished and equipped.