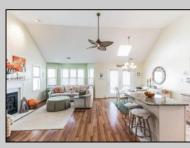

## COMMENTS

Welcome to this beautiful 3 bedroom, 2 bathroom condo located on the 2nd floor of a wellmaintained building in the heart of Ocean City, NJ. Boasting an ideal location on a 40 x 115 lot, this property offers a perfect blend of comfort and convenience. As you enter this spacious condo, you/II be greeted by a warm and inviting living room that/'s perfect for relaxing after a long day at the beach. The living room features large windows and vaulted ceilings that allow for plenty of natural light to flood the space, creating a bright and airy atmosphere. The openconcept floor plan seamlessly flows into the dining area and modern kitchen, making it the perfect space for entertaining guests. The kitchen is fully equipped with newer appliances, granite countertops, and ample cabinet space. This condo offers three generously sized bedrooms, each with their own unique charm. The primary bedroom features a private en-suite bathroom, providing a peaceful and private retreat. The additional two bedrooms share a second full bathroom, making this property ideal for families or hosting guests. Other notable features of this property include hardwood floors, central air conditioning, enclosed outdoor shower, ample off-street parking, and a large deck overlooking that park that/s perfect for enjoying your morning coffee or an evening glass of wine. Located just a short distance from the beach, boardwalk, shops, and restaurants, this condo is the perfect place to call home for those seeking a relaxed and coastal lifestyle. Don\'t miss out on the opportunity to own this stunning property in one of New Jersey/'s most desirable beach towns! Property is being sold fully furnished and equipped.