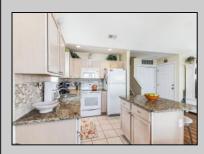

## COMMENTS

Welcome to this beautiful 3 bedroom, 2 bathroom condo located on the 2nd floor of a wellmaintained building in the heart of Ocean City, NJ. Boasting an ideal location on a 40 x 115 lot, this property offers a perfect blend of comfort and convenience. As you enter this spacious condo, you/II be greeted by a warm and inviting living room that/'s perfect for relaxing after a long day at the beach. The living room features large windows and vaulted ceilings that allow for plenty of natural light to flood the space, creating a bright and airy atmosphere. The openconcept floor plan seamlessly flows into the dining area and modern kitchen, making it the perfect space for entertaining guests. The kitchen is fully equipped with newer appliances, granite countertops, and ample cabinet space. This condo offers three generously sized bedrooms, each with their own unique charm. The primary bedroom features a private en-suite bathroom, providing a peaceful and private retreat. The additional two bedrooms share a second full bathroom, making this property ideal for families or hosting guests. Other notable features of this property include hardwood floors, central air conditioning, enclosed outdoor shower, ample off-street parking, and a large deck overlooking that park that/s perfect for enjoying your morning coffee or an evening glass of wine. Located just a short distance from the beach, boardwalk, shops, and restaurants, this condo is the perfect place to call home for those seeking a relaxed and coastal lifestyle. Don\'t miss out on the opportunity to own this stunning property in one of New Jersey/'s most desirable beach towns! Property is being sold fully furnished and equipped.