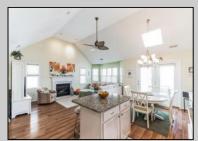

## COMMENTS

Welcome to this beautiful 3 bedroom, 2 bathroom condo located on the 2nd floor of a wellmaintained building in the heart of Ocean City, NJ. Boasting an ideal location on a 40 x 115 lot, this property offers a perfect blend of comfort and convenience. As you enter this spacious condo, you/II be greeted by a warm and inviting living room that/'s perfect for relaxing after a long day at the beach. The living room features large windows and vaulted ceilings that allow for plenty of natural light to flood the space, creating a bright and airy atmosphere. The openconcept floor plan seamlessly flows into the dining area and modern kitchen, making it the perfect space for entertaining guests. The kitchen is fully equipped with newer appliances, granite countertops, and ample cabinet space. This condo offers three generously sized bedrooms, each with their own unique charm. The primary bedroom features a private en-suite bathroom, providing a peaceful and private retreat. The additional two bedrooms share a second full bathroom, making this property ideal for families or hosting guests. Other notable features of this property include hardwood floors, central air conditioning, enclosed outdoor shower, ample off-street parking, and a large deck overlooking that park that/s perfect for enjoying your morning coffee or an evening glass of wine. Located just a short distance from the beach, boardwalk, shops, and restaurants, this condo is the perfect place to call home for those seeking a relaxed and coastal lifestyle. Don\'t miss out on the opportunity to own this stunning property in one of New Jersey/'s most desirable beach towns! Property is being sold fully furnished and equipped.