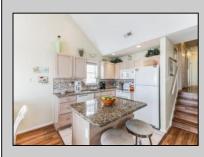

## COMMENTS

Welcome to this beautiful 3 bedroom, 2 bathroom condo located on the 2nd floor of a wellmaintained building in the heart of Ocean City, NJ. Boasting an ideal location on a 40 x 115 lot, this property offers a perfect blend of comfort and convenience. As you enter this spacious condo, you/II be greeted by a warm and inviting living room that/'s perfect for relaxing after a long day at the beach. The living room features large windows and vaulted ceilings that allow for plenty of natural light to flood the space, creating a bright and airy atmosphere. The openconcept floor plan seamlessly flows into the dining area and modern kitchen, making it the perfect space for entertaining guests. The kitchen is fully equipped with newer appliances, granite countertops, and ample cabinet space. This condo offers three generously sized bedrooms, each with their own unique charm. The primary bedroom features a private en-suite bathroom, providing a peaceful and private retreat. The additional two bedrooms share a second full bathroom, making this property ideal for families or hosting guests. Other notable features of this property include hardwood floors, central air conditioning, enclosed outdoor shower, ample off-street parking, and a large deck overlooking that park that/s perfect for enjoying your morning coffee or an evening glass of wine. Located just a short distance from the beach, boardwalk, shops, and restaurants, this condo is the perfect place to call home for those seeking a relaxed and coastal lifestyle. Don\'t miss out on the opportunity to own this stunning property in one of New Jersey/'s most desirable beach towns! Property is being sold fully furnished and equipped.