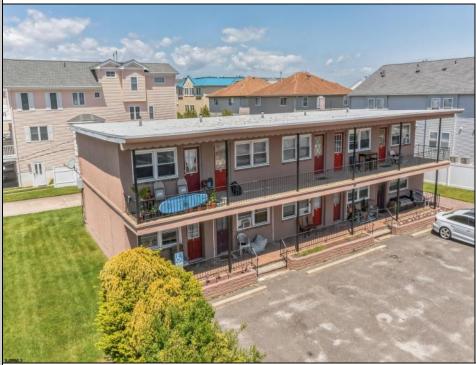

## COMMENTS

Margate Investment and or Development Project!! Currently an Apartment complex consisting of 11 residential units. 10 one bedroom units and one efficiency. Laundry room on site and all units include a balcony and or porch. Electric heat paid by tenancy. Lease information available in associate documents. The complex sits on a lot 131 X125 close to bay and popular fine dining. Margate zoning officials have confirmed from a development perspective in WSD zone the permitted property developed allows for 7 townhomes with commercial below approximately 2000 square ft or possibly 5 single family homes @3200 square ft each. Use variance may be required for either. We recommend buyer reviews their plan with zoning. The location welcomes new construction and is an awe-inspiring opportunity in an extremely sought after location and trending neighborhood. Manifest your design strategy in Margate!