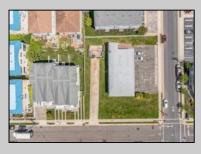

## COMMENTS

Margate Investment and or Development Project!! Currently an Apartment complex consisting of 11 residential units. 10 one bedroom units and one efficiency. Laundry room on site and all units include a balcony and or porch. Electric heat paid by tenancy. Lease information available in associate documents. The complex sits on a lot 131 X125 close to bay and popular fine dining. Margate zoning officials have confirmed from a development perspective in WSD zone the permitted property developed allows for 7 townhomes with commercial below approximately 2000 square ft or possibly 5 single family homes @3200 square ft each. Use variance may be required for either. We recommend buyer reviews their plan with zoning. The location welcomes new construction and is an awe-inspiring opportunity in an extremely sought after location and trending neighborhood. Manifest your design strategy in Margate!