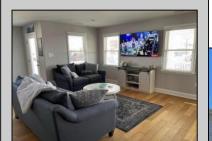

## **COMMENTS**

Rare Corner! This 2nd floor 4BR/3BA beach block condo with ocean views has been completely redone. Hardwood floors, new LVF and upgraded trim in bedrooms, new tile backsplash, freshly painted interior, foyer, and garage, new custom barn doors, new smart thermostat & AC condenser, all new recessed LED interior lighting, new exterior led lighting, new furniture, new ceiling fans, all new switches and outlets, new bathroom fans and lighting, granite countertops, stainless steel appliances, cathedral ceilings. Large floored attic, outside shower room, attached garage, off-street parking, exclusive rooftop deck and large wrap around front deck with ocean views. The list goes on! Steps to beach, boardwalk and downtown. Used mostly as second home. Tremendous rental potential. Great property! Great location! This is a must see!