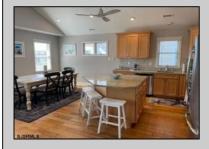

## **COMMENTS**

Rare Corner! This 2nd floor 4BR/3BA beach block condo with ocean views has been completely redone. Hardwood floors, new LVF and upgraded trim in bedrooms, new tile backsplash, freshly painted interior, foyer, and garage, new custom barn doors, new smart thermostat & AC condenser, all new recessed LED interior lighting, new exterior led lighting, new furniture, new ceiling fans, all new switches and outlets, new bathroom fans and lighting, granite countertops, stainless steel appliances, cathedral ceilings. Large floored attic, outside shower room, attached garage, off-street parking, exclusive rooftop deck and large wrap around front deck with ocean views. The list goes on! Steps to beach, boardwalk and downtown. Used mostly as second home. Tremendous rental potential. Great property! Great location! This is a must see!

## PROPERTY DETAILS

| THOI ENTI DETAILO |                  |                      |                       |
|-------------------|------------------|----------------------|-----------------------|
| Exterior          | ParkingGarage    | OtherRooms           | InteriorFeatures      |
| Vinyl             | Attached Garage  | Dining Area          | Cathedral Ceiling(s)  |
|                   | Auto Door Opener | Eat In Kitchen       | Hardwood Floors       |
|                   | One Car          | Great Room           | Kitchen Center Island |
|                   |                  | Laundry/Utility Room | Master Bath           |