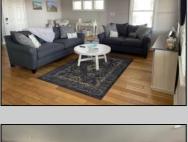

## **COMMENTS**

Rare Corner! This 2nd floor 4BR/3BA beach block condo with ocean views has been completely redone. Hardwood floors, new LVF and upgraded trim in bedrooms, new tile backsplash, freshly painted interior, foyer, and garage, new custom barn doors, new smart thermostat & AC condenser, all new recessed LED interior lighting, new exterior led lighting, new furniture, new ceiling fans, all new switches and outlets, new bathroom fans and lighting, granite countertops, stainless steel appliances, cathedral ceilings. Large floored attic, outside shower room, attached garage, off-street parking, exclusive rooftop deck and large wrap around front deck with ocean views. The list goes on! Steps to beach, boardwalk and downtown. Used mostly as second home. Tremendous rental potential. Great property! Great location! This is a must see!