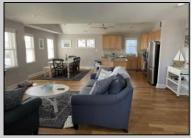

## **COMMENTS**

Rare Corner! This 2nd floor 4BR/3BA beach block condo with ocean views has been completely redone. Hardwood floors, new LVF and upgraded trim in bedrooms, new tile backsplash, freshly painted interior, foyer, and garage, new custom barn doors, new smart thermostat & AC condenser, all new recessed LED interior lighting, new exterior led lighting, new furniture, new ceiling fans, all new switches and outlets, new bathroom fans and lighting, granite countertops, stainless steel appliances, cathedral ceilings. Large floored attic, outside shower room, attached garage, off-street parking, exclusive rooftop deck and large wrap around front deck with ocean views. The list goes on! Steps to beach, boardwalk and downtown. Used mostly as second home. Tremendous rental potential. Great property! Great location! This is a must see!