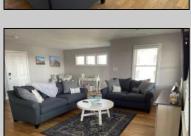

## **COMMENTS**

Rare Corner! This 2nd floor 4BR/3BA beach block condo with ocean views has been completely redone. Hardwood floors, new LVF and upgraded trim in bedrooms, new tile backsplash, freshly painted interior, foyer, and garage, new custom barn doors, new smart thermostat & AC condenser, all new recessed LED interior lighting, new exterior led lighting, new furniture, new ceiling fans, all new switches and outlets, new bathroom fans and lighting, granite countertops, stainless steel appliances, cathedral ceilings. Large floored attic, outside shower room, attached garage, off-street parking, exclusive rooftop deck and large wrap around front deck with ocean views. The list goes on! Steps to beach, boardwalk and downtown. Used mostly as second home. Tremendous rental potential. Great property! Great location! This is a must see!