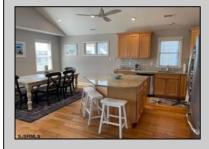

## **COMMENTS**

Rare Corner! This 2nd floor 4BR/3BA beach block condo with ocean views has been completely redone. Hardwood floors, new LVF and upgraded trim in bedrooms, new tile backsplash, freshly painted interior, foyer, and garage, new custom barn doors, new smart thermostat & AC condenser, all new recessed LED interior lighting, new exterior led lighting, new furniture, new ceiling fans, all new switches and outlets, new bathroom fans and lighting, granite countertops, stainless steel appliances, cathedral ceilings. Large floored attic, outside shower room, attached garage, off-street parking, exclusive rooftop deck and large wrap around front deck with ocean views. The list goes on! Steps to beach, boardwalk and downtown. Used mostly as second home. Tremendous rental potential. Great property! Great location! This is a must see!

## PROPERTY DETAILS

| THOI ENTITIES |                  |                      |                       |
|---------------|------------------|----------------------|-----------------------|
| Exterior      | ParkingGarage    | OtherRooms           | InteriorFeatures      |
| Vinyl         | Attached Garage  | Dining Area          | Cathedral Ceiling(s)  |
|               | Auto Door Opener | Eat In Kitchen       | Hardwood Floors       |
|               | One Car          | Great Room           | Kitchen Center Island |
|               |                  | Laundry/Utility Room | Master Bath           |