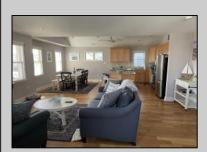

## **COMMENTS**

Rare Corner! This 2nd floor 4BR/3BA beach block condo with ocean views has been completely redone. Hardwood floors, new LVF and upgraded trim in bedrooms, new tile backsplash, freshly painted interior, foyer, and garage, new custom barn doors, new smart thermostat & AC condenser, all new recessed LED interior lighting, new exterior led lighting, new furniture, new ceiling fans, all new switches and outlets, new bathroom fans and lighting, granite countertops, stainless steel appliances, cathedral ceilings. Large floored attic, outside shower room, attached garage, off-street parking, exclusive rooftop deck and large wrap around front deck with ocean views. The list goes on! Steps to beach, boardwalk and downtown. Used mostly as second home. Tremendous rental potential. Great property! Great location! This is a must see!