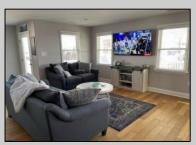

## COMMENTS

Rare Corner! This 2nd floor 4BR/3BA beach block condo with ocean views has been completely redone. Hardwood floors, new LVF and upgraded trim in bedrooms, new tile backsplash, freshly painted interior, foyer, and garage, new custom barn doors, new smart thermostat & AC condenser, all new recessed LED interior lighting, new exterior led lighting, new furniture, new ceiling fans, all new switches and outlets, new bathroom fans and lighting, granite countertops, stainless steel appliances, cathedral ceilings. Large floored attic, outside shower room, attached garage, off-street parking, exclusive rooftop deck and large wrap around front deck with ocean views. The list goes on! Steps to beach, boardwalk and downtown. Used mostly as second home. Tremendous rental potential. Great property! Great location! This is a must see!