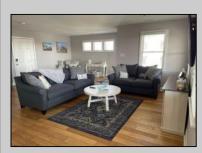

## COMMENTS

Rare Corner! This 2nd floor 4BR/3BA beach block condo with ocean views has been completely redone. Hardwood floors, new LVF and upgraded trim in bedrooms, new tile backsplash, freshly painted interior, foyer, and garage, new custom barn doors, new smart thermostat & AC condenser, all new recessed LED interior lighting, new exterior led lighting, new furniture, new ceiling fans, all new switches and outlets, new bathroom fans and lighting, granite countertops, stainless steel appliances, cathedral ceilings. Large floored attic, outside shower room, attached garage, off-street parking, exclusive rooftop deck and large wrap around front deck with ocean views. The list goes on! Steps to beach, boardwalk and downtown. Used mostly as second home. Tremendous rental potential. Great property! Great location! This is a must see!