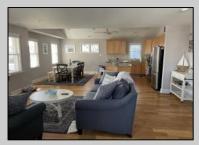

## COMMENTS

Rare Corner! This 2nd floor 4BR/3BA beach block condo with ocean views has been completely redone. Hardwood floors, new LVF and upgraded trim in bedrooms, new tile backsplash, freshly painted interior, foyer, and garage, new custom barn doors, new smart thermostat & AC condenser, all new recessed LED interior lighting, new exterior led lighting, new furniture, new ceiling fans, all new switches and outlets, new bathroom fans and lighting, granite countertops, stainless steel appliances, cathedral ceilings. Large floored attic, outside shower room, attached garage, off-street parking, exclusive rooftop deck and large wrap around front deck with ocean views. The list goes on! Steps to beach, boardwalk and downtown. Used mostly as second home. Tremendous rental potential. Great property! Great location! This is a must see!