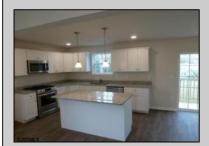

## **COMMENTS**

NEW CONSTRUCTION! BEAUTIFUL NEW 3 BEDROOM AND 2.5 BATH NEW LUXURY HOME ON LARGE HOMESITE WITH LIVING ROOM, DINING ROOM, EAT-IN-ISLAND-KITCHEN WITH GRANITE COUNTERS AND STAINLESS STEEL APPLIANCES, MASTER BEDROOM & BATH, LAUNDRY ROOM, PERGO AND TILE FLOORS, FULL INSULATED BASEMENT, GARAGE AND MUCH MORE! SOME FEATURES MAY BE DIFFERENT THAN AS SHOWN.

|   |  |   | PROPERT | Υ | D | Ε | T. | ΑII | LS |
|---|--|---|---------|---|---|---|----|-----|----|
| _ |  | _ |         | _ | _ |   |    | _   | _  |

| Exterior | OutsideFeatures | ParkingGarage   | OtherRooms     |
|----------|-----------------|-----------------|----------------|
| Vinyl    | Patio           | Attached Garage | Dining Room    |
|          | Porch           | One Car         | Eat In Kitchen |
|          | Sidewalks       |                 | Storage Attic  |
|          |                 |                 |                |

| InteriorFeatures      | AppliancesIncluded | Basement        | Heating         |
|-----------------------|--------------------|-----------------|-----------------|
| Kitchen Center Island | Dishwasher         | 6 Ft. or More   | Head Forced Air |
| Storage               | Gas Stove          | Room            | Gas-Natural     |
| Walk In Closet        | Microwave          | Full            |                 |
|                       | Refrigerator       | Inside Entrance |                 |
|                       | Self Cleaning Oven | Unfinished      |                 |