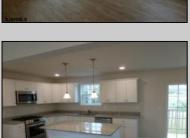

## **COMMENTS**

NEW CONSTRUCTION! BEAUTIFUL NEW 3 BEDROOM AND 2.5 BATH NEW LUXURY HOME ON LARGE HOMESITE WITH LIVING ROOM, DINING ROOM, EAT-IN-ISLAND-KITCHEN WITH GRANITE COUNTERS AND STAINLESS STEEL APPLIANCES, MASTER BEDROOM & BATH, LAUNDRY ROOM, PERGO AND TILE FLOORS, FULL INSULATED BASEMENT, GARAGE AND MUCH MORE! SOME FEATURES MAY BE DIFFERENT THAN AS SHOWN.

| InteriorFeatures      | AppliancesIncluded | Basement        | Heating         |
|-----------------------|--------------------|-----------------|-----------------|
| Kitchen Center Island | Dishwasher         | 6 Ft. or More   | Head Forced Air |
| Storage               | Gas Stove          | Room            | Gas-Natural     |
| Walk In Closet        | Microwave          | Full            |                 |
|                       | Refrigerator       | Inside Entrance |                 |
|                       | Self Cleaning Oven | Unfinished      |                 |