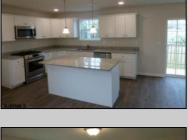

## **COMMENTS**

NEW CONSTRUCTION! BEAUTIFUL NEW 3 BEDROOM AND 2.5 BATH NEW LUXURY HOME ON LARGE HOMESITE WITH LIVING ROOM, DINING ROOM, EAT-IN-ISLAND-KITCHEN WITH GRANITE COUNTERS AND STAINLESS STEEL APPLIANCES, MASTER BEDROOM & BATH, LAUNDRY ROOM, PERGO AND TILE FLOORS, FULL INSULATED BASEMENT, GARAGE AND MUCH MORE! SOME FEATURES MAY BE DIFFERENT THAN AS SHOWN.

| InteriorFeatures      | AppliancesIncluded | Basement        | Heating         |
|-----------------------|--------------------|-----------------|-----------------|
| Kitchen Center Island | Dishwasher         | 6 Ft. or More   | Head Forced Air |
| Storage               | Gas Stove          | Room            | Gas-Natural     |
| Walk In Closet        | Microwave          | Full            |                 |
|                       | Refrigerator       | Inside Entrance |                 |
|                       | Self Cleaning Oven | Unfinished      |                 |