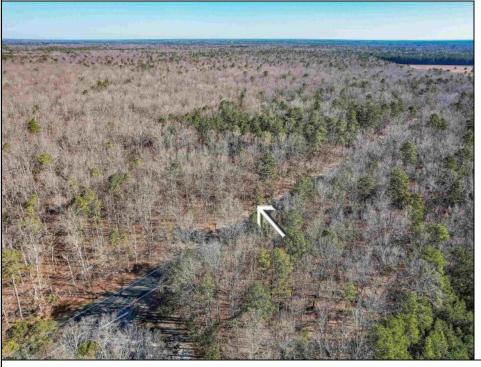

## COMMENTS

Recently Reduced price. Hamilton Township- 268 acres of land in Hamilton Township close to shopping, transportation, and Atlantic City entertainment and activities. Property not in a flood zone or wetland area. Some public utilities available onsite or nearby. Property is currently zoned RD-5 with 5 acre minimum lot size.