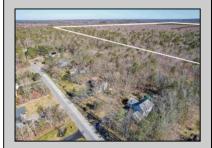

## COMMENTS

Recently Reduced price. Hamilton Township- 268 acres of land in Hamilton Township close to shopping, transportation, and Atlantic City entertainment and activities. Property not in a flood zone or wetland area. Some public utilities available onsite or nearby. Property is currently zoned RD-5 with 5 acre minimum lot size.