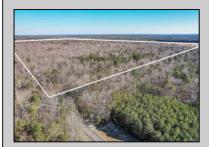

## COMMENTS

Recently Reduced price. Hamilton Township- 268 acres of land in Hamilton Township close to shopping, transportation, and Atlantic City entertainment and activities. Property not in a flood zone or wetland area. Some public utilities available onsite or nearby. Property is currently zoned RD-5 with 5 acre minimum lot size.