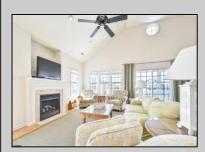

## COMMENTS

Location, condition, and price! This second floor property has it all! Like new construction, this home features gorgeous granite kitchen, hardwood flooring, cathedral vaulted ceilings with elliptical windows, a private garage, and fabulous ocean views from the master suite and rooftop deck!

| PROPERTY DETAILS                           |                          |                                                                                                      |                                                                                                                                                                     |
|--------------------------------------------|--------------------------|------------------------------------------------------------------------------------------------------|---------------------------------------------------------------------------------------------------------------------------------------------------------------------|
| Exterior<br>Vinyl                          | ParkingGarage<br>One Car | OtherRooms<br>Breakfast Nook<br>Dining Area<br>Dining Room<br>Eat In Kitchen<br>Laundry/Utility Room | InteriorFeatures<br>Cathedral Ceiling(s)<br>Fireplace(s)<br>Foyer<br>Hardwood Floors<br>Kitchen Center Island<br>Master Bath<br>Pets Allowed<br>Wall to Wall Carpet |
| Heating<br>Gas-Natural                     | Cooling<br>Central       | HotWater<br>Gas                                                                                      | Water<br>Public Water                                                                                                                                               |
| Ask for Rodman Pierce<br>Berger Realty Inc |                          |                                                                                                      |                                                                                                                                                                     |