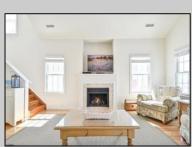

## COMMENTS

Location, condition, and price! This second floor property has it all! Like new construction, this home features gorgeous granite kitchen, hardwood flooring, cathedral vaulted ceilings with elliptical windows, a private garage, and fabulous ocean views from the master suite and rooftop deck!

| PROPERTY DETAILS                           |                          |                                                                                                      |                                                                                                                                                                     |
|--------------------------------------------|--------------------------|------------------------------------------------------------------------------------------------------|---------------------------------------------------------------------------------------------------------------------------------------------------------------------|
| Exterior<br>Vinyl                          | ParkingGarage<br>One Car | OtherRooms<br>Breakfast Nook<br>Dining Area<br>Dining Room<br>Eat In Kitchen<br>Laundry/Utility Room | InteriorFeatures<br>Cathedral Ceiling(s)<br>Fireplace(s)<br>Foyer<br>Hardwood Floors<br>Kitchen Center Island<br>Master Bath<br>Pets Allowed<br>Wall to Wall Carpet |
| Heating<br>Gas-Natural                     | Cooling<br>Central       | HotWater<br>Gas                                                                                      | Water<br>Public Water                                                                                                                                               |
| Ask for Rodman Pierce<br>Berger Realty Inc |                          |                                                                                                      |                                                                                                                                                                     |