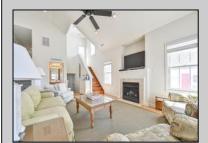

## COMMENTS

Location, condition, and price! This second floor property has it all! Like new construction, this home features gorgeous granite kitchen, hardwood flooring, cathedral vaulted ceilings with elliptical windows, a private garage, and fabulous ocean views from the master suite and rooftop deck!

| PROPERTY DETAILS                           |                          |                                                                                                      |                                                                                                                                                                     |
|--------------------------------------------|--------------------------|------------------------------------------------------------------------------------------------------|---------------------------------------------------------------------------------------------------------------------------------------------------------------------|
| Exterior<br>Vinyl                          | ParkingGarage<br>One Car | OtherRooms<br>Breakfast Nook<br>Dining Area<br>Dining Room<br>Eat In Kitchen<br>Laundry/Utility Room | InteriorFeatures<br>Cathedral Ceiling(s)<br>Fireplace(s)<br>Foyer<br>Hardwood Floors<br>Kitchen Center Island<br>Master Bath<br>Pets Allowed<br>Wall to Wall Carpet |
| Heating<br>Gas-Natural                     | Cooling<br>Central       | HotWater<br>Gas                                                                                      | Water<br>Public Water                                                                                                                                               |
| Ask for Rodman Pierce<br>Berger Realty Inc |                          |                                                                                                      |                                                                                                                                                                     |