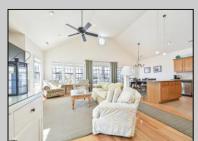

## COMMENTS

Location, condition, and price! This second floor property has it all! Like new construction, this home features gorgeous granite kitchen, hardwood flooring, cathedral vaulted ceilings with elliptical windows, a private garage, and fabulous ocean views from the master suite and rooftop deck!

| PROPERTY DETAILS                           |                          |                                                                                                      |                                                                                                                                                                     |
|--------------------------------------------|--------------------------|------------------------------------------------------------------------------------------------------|---------------------------------------------------------------------------------------------------------------------------------------------------------------------|
| Exterior<br>Vinyl                          | ParkingGarage<br>One Car | OtherRooms<br>Breakfast Nook<br>Dining Area<br>Dining Room<br>Eat In Kitchen<br>Laundry/Utility Room | InteriorFeatures<br>Cathedral Ceiling(s)<br>Fireplace(s)<br>Foyer<br>Hardwood Floors<br>Kitchen Center Island<br>Master Bath<br>Pets Allowed<br>Wall to Wall Carpet |
| Heating<br>Gas-Natural                     | Cooling<br>Central       | HotWater<br>Gas                                                                                      | Water<br>Public Water                                                                                                                                               |
| Ask for Rodman Pierce<br>Berger Realty Inc |                          |                                                                                                      |                                                                                                                                                                     |