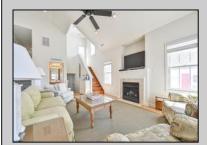

## COMMENTS

Location, condition, and price! This second floor property has it all! Like new construction, this home features gorgeous granite kitchen, hardwood flooring, cathedral vaulted ceilings with elliptical windows, a private garage, and fabulous ocean views from the master suite and rooftop deck!

|                        | PROPE                    | ERTY DETAILS                                                                                         |                                                                                                                                                                     |
|------------------------|--------------------------|------------------------------------------------------------------------------------------------------|---------------------------------------------------------------------------------------------------------------------------------------------------------------------|
| Exterior<br>Vinyl      | ParkingGarage<br>One Car | OtherRooms<br>Breakfast Nook<br>Dining Area<br>Dining Room<br>Eat In Kitchen<br>Laundry/Utility Room | InteriorFeatures<br>Cathedral Ceiling(s)<br>Fireplace(s)<br>Foyer<br>Hardwood Floors<br>Kitchen Center Island<br>Master Bath<br>Pets Allowed<br>Wall to Wall Carpet |
| Heating<br>Gas-Natural | Cooling<br>Central       | HotWater<br>Gas                                                                                      | Water<br>Public Water                                                                                                                                               |
| 23                     | Call: 609-391            | r Inc<br>enue, Ocean City                                                                            |                                                                                                                                                                     |