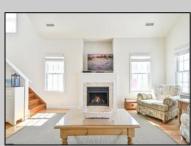

## COMMENTS

Location, condition, and price! This second floor property has it all! Like new construction, this home features gorgeous granite kitchen, hardwood flooring, cathedral vaulted ceilings with elliptical windows, a private garage, and fabulous ocean views from the master suite and rooftop deck!

| PROPERTY DETAILS       |                          |                                                                                                      |                                                                                                                                                                     |
|------------------------|--------------------------|------------------------------------------------------------------------------------------------------|---------------------------------------------------------------------------------------------------------------------------------------------------------------------|
| Exterior<br>Vinyl      | ParkingGarage<br>One Car | OtherRooms<br>Breakfast Nook<br>Dining Area<br>Dining Room<br>Eat In Kitchen<br>Laundry/Utility Room | InteriorFeatures<br>Cathedral Ceiling(s)<br>Fireplace(s)<br>Foyer<br>Hardwood Floors<br>Kitchen Center Island<br>Master Bath<br>Pets Allowed<br>Wall to Wall Carpet |
| Heating<br>Gas-Natural | Cooling<br>Central       | HotWater<br>Gas                                                                                      | Water<br>Public Water                                                                                                                                               |
| Ask for Bob Wilkins    |                          |                                                                                                      |                                                                                                                                                                     |