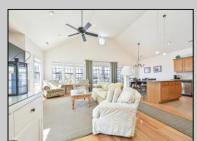

## COMMENTS

Location, condition, and price! This second floor property has it all! Like new construction, this home features gorgeous granite kitchen, hardwood flooring, cathedral vaulted ceilings with elliptical windows, a private garage, and fabulous ocean views from the master suite and rooftop deck!

| PROPERTY DETAILS       |                          |                                                                                                      |                                                                                                                                                                     |
|------------------------|--------------------------|------------------------------------------------------------------------------------------------------|---------------------------------------------------------------------------------------------------------------------------------------------------------------------|
| Exterior<br>Vinyl      | ParkingGarage<br>One Car | OtherRooms<br>Breakfast Nook<br>Dining Area<br>Dining Room<br>Eat In Kitchen<br>Laundry/Utility Room | InteriorFeatures<br>Cathedral Ceiling(s)<br>Fireplace(s)<br>Foyer<br>Hardwood Floors<br>Kitchen Center Island<br>Master Bath<br>Pets Allowed<br>Wall to Wall Carpet |
| Heating<br>Gas-Natural | Cooling<br>Central       | HotWater<br>Gas                                                                                      | Water<br>Public Water                                                                                                                                               |
| Ask for Bob Wilkins    |                          |                                                                                                      |                                                                                                                                                                     |