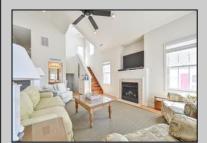

## COMMENTS

Location, condition, and price! This second floor property has it all! Like new construction, this home features gorgeous granite kitchen, hardwood flooring, cathedral vaulted ceilings with elliptical windows, a private garage, and fabulous ocean views from the master suite and rooftop deck!

| PROPERTY DETAILS       |                          |                                                                                                      |                                                                                                                                                                     |
|------------------------|--------------------------|------------------------------------------------------------------------------------------------------|---------------------------------------------------------------------------------------------------------------------------------------------------------------------|
| Exterior<br>Vinyl      | ParkingGarage<br>One Car | OtherRooms<br>Breakfast Nook<br>Dining Area<br>Dining Room<br>Eat In Kitchen<br>Laundry/Utility Room | InteriorFeatures<br>Cathedral Ceiling(s)<br>Fireplace(s)<br>Foyer<br>Hardwood Floors<br>Kitchen Center Island<br>Master Bath<br>Pets Allowed<br>Wall to Wall Carpet |
| Heating<br>Gas-Natural | Cooling<br>Central       | HotWater<br>Gas                                                                                      | Water<br>Public Water                                                                                                                                               |
| Ask for Bob Wilkins    |                          |                                                                                                      |                                                                                                                                                                     |