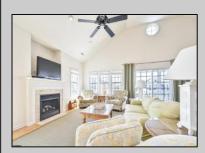

## COMMENTS

Location, condition, and price! This second floor property has it all! Like new construction, this home features gorgeous granite kitchen, hardwood flooring, cathedral vaulted ceilings with elliptical windows, a private garage, and fabulous ocean views from the master suite and rooftop deck!

| PROPERTY DETAILS       |                          |                                                                                                      |                                                                                                                                                                     |
|------------------------|--------------------------|------------------------------------------------------------------------------------------------------|---------------------------------------------------------------------------------------------------------------------------------------------------------------------|
| Exterior<br>Vinyl      | ParkingGarage<br>One Car | OtherRooms<br>Breakfast Nook<br>Dining Area<br>Dining Room<br>Eat In Kitchen<br>Laundry/Utility Room | InteriorFeatures<br>Cathedral Ceiling(s)<br>Fireplace(s)<br>Foyer<br>Hardwood Floors<br>Kitchen Center Island<br>Master Bath<br>Pets Allowed<br>Wall to Wall Carpet |
| Heating<br>Gas-Natural | Cooling<br>Central       | HotWater<br>Gas                                                                                      | Water<br>Public Water                                                                                                                                               |
| Ask for Bob Wilkins    |                          |                                                                                                      |                                                                                                                                                                     |