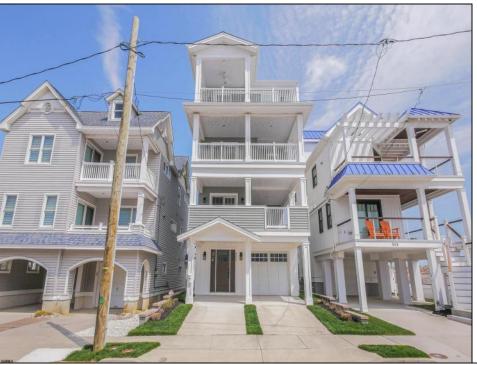

## **COMMENTS**

Breathtaking beachside single located in the desired Neal Tract is custom built by Joey Gavranich in 2020 is appointed with the finest finishes throughout. This meticulously kept 4 bed, 3.5 bath home is on a raised elevation to maximize ocean views, four stop private elevator, large single car garage with Tesla charger, custom milled open staircase, luxury vinyl flooring throughout with matching tile flooring in foyer, custom window treatments, 2 panel solid core doors, three bedrooms with private decks, northside third level bedroom includes en suite bath, fabulous ocean views for the master suite and south side bedroom on second level with expanded decks, spa like bathrooms, lots of closets, including master walk in, spacious great room with stunning top level living area with vaulted ceiling, 16 ft slider to front ocean porch, breathless ocean views, spectacular sunsets, gorgeous kitchen with quartz countertops and tile backsplash, under cabinet lighting, stainless GE Cafe appliances, Sub-Zero wine cooler, Bosch dishwasher, Sharp microwave drawer, GE stackable washer/dryer, soft close Shaker Style cabinetry, custom stained glass, two high efficiency Mitsubishi recessed ceiling cassettes in great room and one wall mount in foyer, high efficient Lennox HVAC system provides comfort for levels two and three, digital Wi-Fi thermostats control all systems, enclosed outside shower, monitored security system, including cameras, quality furnishings and so much more. This spectacular property has never been rented. Become captivated by the serenity of the sea in a home designed to surpass your expectations here at 505 St Davids Place