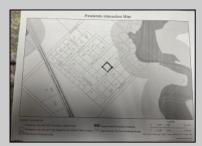

## COMMENTS

GREAT PRICE FOR A BUILDING LOT. Deer Track Lane was created via an official subdivision and the subdivision map is recorded at the Atlantic County Clerk\'s Office. A copy of the map as it appears in the Clerk\'s records is attached. The lot is identified by an \"X\" on the map. The street name, Block# and Lot# has been revised by ordinance and the revised name and numbers appear (2009 Deer Track Lane, BL 55, Lot 7) on the attachments. 1. Pineland\'s Interactive Map (1) - Lot is the rectangle and no part of the lot has dark gray wetlands and light gray buffers coverage. 2. Pinelands Interactive Map (2) - The area has been enlarged showing more of the development. No part of the lot has wetlands or buffers coverage. 3. Street Map - From Township of Hamilton showing Deer Track Lane is a solid red line that indicates the street is paved. 4. Hamilton Township Zoning Code qualifying a less than 1 ACRE PINELANDS LOT FOR A ZONING PERMIT. Will need Pinelands Credit to build.