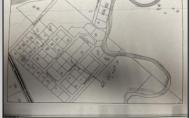

## COMMENTS

GREAT PRICE FOR A BUILDING LOT. Deer Track Lane was created via an official subdivision and the subdivision map is recorded at the Atlantic County Clerk\'s Office. A copy of the map as it appears in the Clerk\'s records is attached. The lot is identified by an \"X\" on the map. The street name, Block# and Lot# has been revised by ordinance and the revised name and numbers appear (2009 Deer Track Lane, BL 55, Lot 7) on the attachments. 1. Pineland\'s Interactive Map (1) - Lot is the rectangle and no part of the lot has dark gray wetlands and light gray buffers coverage. 2. Pinelands Interactive Map (2) - The area has been enlarged showing more of the development. No part of the lot has wetlands or buffers coverage. 3. Street Map - From Township of Hamilton showing Deer Track Lane is a solid red line that indicates the street is paved. 4. Hamilton Township Zoning Code qualifying a less than 1 ACRE PINELANDS LOT FOR A ZONING PERMIT. Will need Pinelands Credit to build.