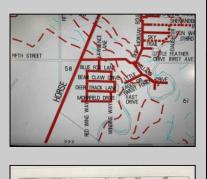

## COMMENTS

GREAT PRICE FOR A BUILDING LOT. Deer Track Lane was created via an official subdivision and the subdivision map is recorded at the Atlantic County Clerk\'s Office. A copy of the map as it appears in the Clerk\'s records is attached. The lot is identified by an \"X\" on the map. The street name, Block# and Lot# has been revised by ordinance and the revised name and numbers appear (2009 Deer Track Lane, BL 55, Lot 7) on the attachments. 1. Pineland\'s Interactive Map (1) - Lot is the rectangle and no part of the lot has dark gray wetlands and light gray buffers coverage. 2. Pinelands Interactive Map (2) - The area has been enlarged showing more of the development. No part of the lot has wetlands or buffers coverage. 3. Street Map - From Township of Hamilton showing Deer Track Lane is a solid red line that indicates the street is paved. 4. Hamilton Township Zoning Code qualifying a less than 1 ACRE PINELANDS LOT FOR A ZONING PERMIT. Will need Pinelands Credit to build.