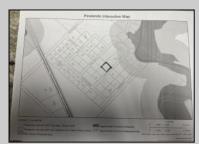

## COMMENTS

GREAT PRICE FOR A BUILDING LOT. Deer Track Lane was created via an official subdivision and the subdivision map is recorded at the Atlantic County Clerk\'s Office. A copy of the map as it appears in the Clerk\'s records is attached. The lot is identified by an \"X\" on the map. The street name, Block# and Lot# has been revised by ordinance and the revised name and numbers appear (2009 Deer Track Lane, BL 55, Lot 7) on the attachments. 1. Pineland\'s Interactive Map (1) - Lot is the rectangle and no part of the lot has dark gray wetlands and light gray buffers coverage. 2. Pinelands Interactive Map (2) - The area has been enlarged showing more of the development. No part of the lot has wetlands or buffers coverage. 3. Street Map - From Township of Hamilton showing Deer Track Lane is a solid red line that indicates the street is paved. 4. Hamilton Township Zoning Code qualifying a less than 1 ACRE PINELANDS LOT FOR A ZONING PERMIT. Will need Pinelands Credit to build.