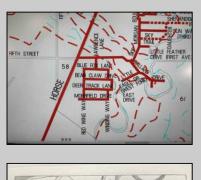

## COMMENTS

GREAT PRICE FOR A BUILDING LOT. Deer Track Lane was created via an official subdivision and the subdivision map is recorded at the Atlantic County Clerk\'s Office. A copy of the map as it appears in the Clerk\'s records is attached. The lot is identified by an \"X\" on the map. The street name, Block# and Lot# has been revised by ordinance and the revised name and numbers appear (2009 Deer Track Lane, BL 55, Lot 7) on the attachments. 1. Pineland\'s Interactive Map (1) - Lot is the rectangle and no part of the lot has dark gray wetlands and light gray buffers coverage. 2. Pinelands Interactive Map (2) - The area has been enlarged showing more of the development. No part of the lot has wetlands or buffers coverage. 3. Street Map - From Township of Hamilton showing Deer Track Lane is a solid red line that indicates the street is paved. 4. Hamilton Township Zoning Code qualifying a less than 1 ACRE PINELANDS LOT FOR A ZONING PERMIT. Will need Pinelands Credit to build.