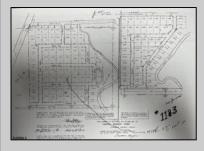

## COMMENTS

GREAT PRICE FOR A BUILDING LOT. Deer Track Lane was created via an official subdivision and the subdivision map is recorded at the Atlantic County Clerk\'s Office. A copy of the map as it appears in the Clerk\'s records is attached. The lot is identified by an \"X\" on the map. The street name, Block# and Lot# has been revised by ordinance and the revised name and numbers appear (2009 Deer Track Lane, BL 55, Lot 7) on the attachments. 1. Pineland\'s Interactive Map (1) - Lot is the rectangle and no part of the lot has dark gray wetlands and light gray buffers coverage. 2. Pinelands Interactive Map (2) - The area has been enlarged showing more of the development. No part of the lot has wetlands or buffers coverage. 3. Street Map - From Township of Hamilton showing Deer Track Lane is a solid red line that indicates the street is paved. 4. Hamilton Township Zoning Code qualifying a less than 1 ACRE PINELANDS LOT FOR A ZONING PERMIT. Will need Pinelands Credit to build.