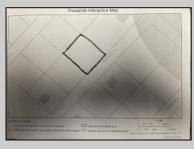

## COMMENTS

GREAT PRICE FOR A BUILDING LOT. Deer Track Lane was created via an official subdivision and the subdivision map is recorded at the Atlantic County Clerk\'s Office. A copy of the map as it appears in the Clerk\'s records is attached. The lot is identified by an \"X\" on the map. The street name, Block# and Lot# has been revised by ordinance and the revised name and numbers appear (2009 Deer Track Lane, BL 55, Lot 7) on the attachments. 1. Pineland\'s Interactive Map (1) - Lot is the rectangle and no part of the lot has dark gray wetlands and light gray buffers coverage. 2. Pinelands Interactive Map (2) - The area has been enlarged showing more of the development. No part of the lot has wetlands or buffers coverage. 3. Street Map - From Township of Hamilton showing Deer Track Lane is a solid red line that indicates the street is paved. 4. Hamilton Township Zoning Code qualifying a less than 1 ACRE PINELANDS LOT FOR A ZONING PERMIT. Will need Pinelands Credit to build.