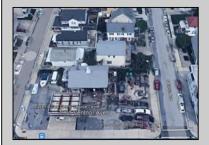

## **COMMENTS**

Largest single commercial plot on Ventnor Ave in Margate - 10,125 sf available for commercial in commercial zone. This is a prime opportunity in desirable central location on main street of thriving Margate business and residential community. Seller will handle environmental, which is in process. Street cuts already exist on the side streets, Franklin and Exeter Avenues.