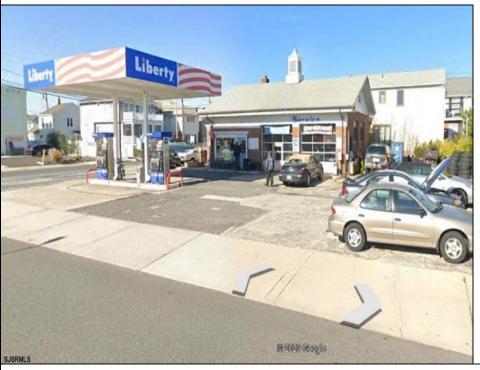

## **COMMENTS**

Largest single commercial plot on Ventnor Ave in Margate - 10,125 sf available for commercial in commercial zone. This is a prime opportunity in desirable central location on main street of thriving Margate business and residential community. Seller will handle environmental, which is in process. Street cuts already exist on the side streets, Franklin and Exeter Avenues.