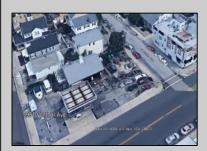

## **COMMENTS**

Largest single commercial plot on Ventnor Ave in Margate - 10,125 sf available for commercial in commercial zone. This is a prime opportunity in desirable central location on main street of thriving Margate business and residential community. Seller will handle environmental, which is in process. Street cuts already exist on the side streets, Franklin and Exeter Avenues.