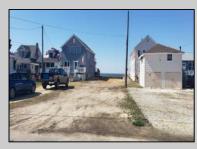

## COMMENTS

Rare Delaware Bay front lot with proposed sewer line. Bulkheaded bay front lot. Water views for miles. Note: Tax assessment and taxes are estimated. Prior structure was recently removed and assessed value and taxes for the vacant lot not established at this time by the township. Documentation regarding sewer, sewer easement, structure demo and other related township documents available upon request.