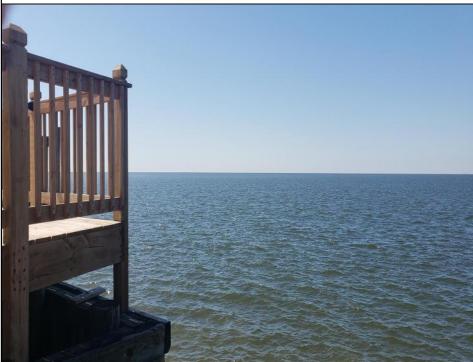

## COMMENTS

Rare Delaware Bay front lot with proposed sewer line. Bulkheaded bay front lot. Water views for miles. Note: Tax assessment and taxes are estimated. Prior structure was recently removed and assessed value and taxes for the vacant lot not established at this time by the township. Documentation regarding sewer, sewer easement, structure demo and other related township documents available upon request.