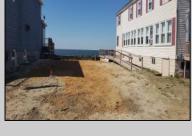

## **COMMENTS**

Rare Delaware Bay front lot with proposed sewer line. Bulkheaded bay front lot. Water views for miles. Note: Tax assessment and taxes are estimated. Prior structure was recently removed and assessed value and taxes for the vacant lot not established at this time by the township. Documentation regarding sewer, sewer easement, structure demo and other related township documents available upon request.