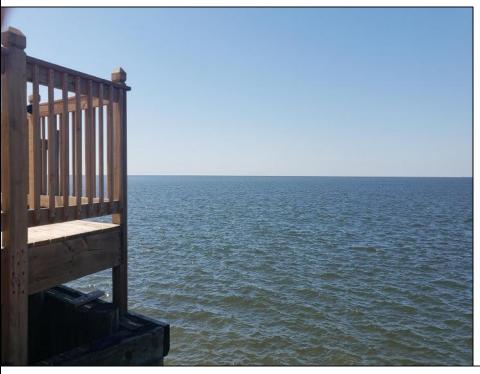

## **COMMENTS**

Rare Delaware Bay front lot with proposed sewer line. Bulkheaded bay front lot. Water views for miles. Note: Tax assessment and taxes are estimated. Prior structure was recently removed and assessed value and taxes for the vacant lot not established at this time by the township. Documentation regarding sewer, sewer easement, structure demo and other related township documents available upon request.