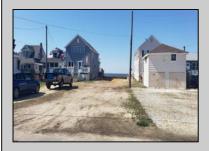

## **COMMENTS**

Rare Delaware Bay front lot with proposed sewer line. Bulkheaded bay front lot. Water views for miles. Note: Tax assessment and taxes are estimated. Prior structure was recently removed and assessed value and taxes for the vacant lot not established at this time by the township. Documentation regarding sewer, sewer easement, structure demo and other related township documents available upon request.