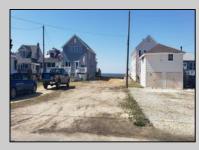

## COMMENTS

Rare Delaware Bay front lot with proposed sewer line. Bulkheaded bay front lot. Water views for miles. Note: Tax assessment and taxes are estimated. Prior structure was recently removed and assessed value and taxes for the vacant lot not established at this time by the township. Documentation regarding sewer, sewer easement, structure demo and other related township documents available upon request.