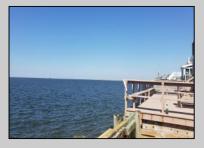

## COMMENTS

Rare Delaware Bay front lot with proposed sewer line. Bulkheaded bay front lot. Water views for miles. Note: Tax assessment and taxes are estimated. Prior structure was recently removed and assessed value and taxes for the vacant lot not established at this time by the township. Documentation regarding sewer, sewer easement, structure demo and other related township documents available upon request.