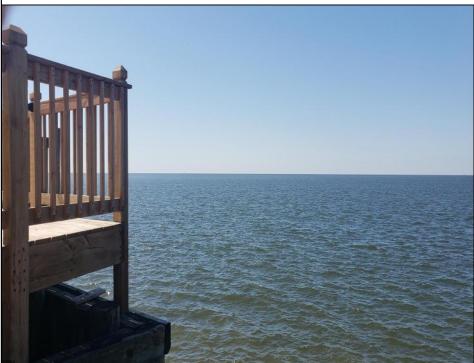

## COMMENTS

Rare Delaware Bay front lot with proposed sewer line. Bulkheaded bay front lot. Water views for miles. Note: Tax assessment and taxes are estimated. Prior structure was recently removed and assessed value and taxes for the vacant lot not established at this time by the township. Documentation regarding sewer, sewer easement, structure demo and other related township documents available upon request.