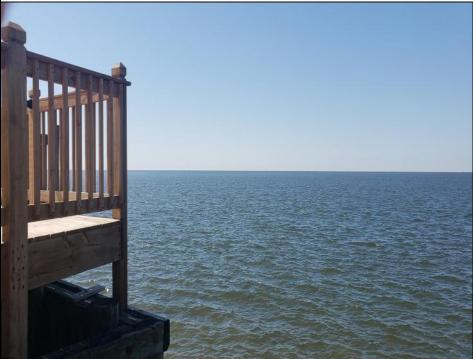

## COMMENTS

Rare Delaware Bay front lot with proposed sewer line. Bulkheaded bay front lot. Water views for miles. Note: Tax assessment and taxes are estimated. Prior structure was recently removed and assessed value and taxes for the vacant lot not established at this time by the township. Documentation regarding sewer, sewer easement, structure demo and other related township documents available upon request.