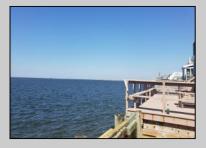

## COMMENTS

Rare Delaware Bay front lot with proposed sewer line. Bulkheaded bay front lot. Water views for miles. Note: Tax assessment and taxes are estimated. Prior structure was recently removed and assessed value and taxes for the vacant lot not established at this time by the township. Documentation regarding sewer, sewer easement, structure demo and other related township documents available upon request.