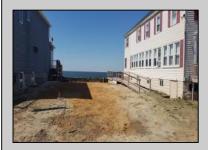

## COMMENTS

Rare Delaware Bay front lot with proposed sewer line. Bulkheaded bay front lot. Water views for miles. Note: Tax assessment and taxes are estimated. Prior structure was recently removed and assessed value and taxes for the vacant lot not established at this time by the township. Documentation regarding sewer, sewer easement, structure demo and other related township documents available upon request.