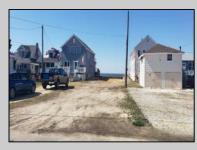

## COMMENTS

Rare Delaware Bay front lot with proposed sewer line. Bulkheaded bay front lot. Water views for miles. Note: Tax assessment and taxes are estimated. Prior structure was recently removed and assessed value and taxes for the vacant lot not established at this time by the township. Documentation regarding sewer, sewer easement, structure demo and other related township documents available upon request.