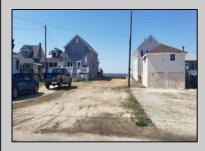

## **COMMENTS**

Rare Delaware Bay front lot with proposed sewer line. Bulkheaded bay front lot. Water views for miles. Note: Tax assessment and taxes are estimated. Prior structure was recently removed and assessed value and taxes for the vacant lot not established at this time by the township. Documentation regarding sewer, sewer easement, structure demo and other related township documents available upon request.