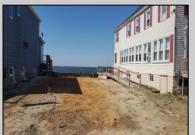

## **COMMENTS**

Rare Delaware Bay front lot with proposed sewer line. Bulkheaded bay front lot. Water views for miles. Note: Tax assessment and taxes are estimated. Prior structure was recently removed and assessed value and taxes for the vacant lot not established at this time by the township. Documentation regarding sewer, sewer easement, structure demo and other related township documents available upon request.