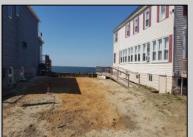

## **COMMENTS**

Rare Delaware Bay front lot with proposed sewer line. Bulkheaded bay front lot. Water views for miles. Note: Tax assessment and taxes are estimated. Prior structure was recently removed and assessed value and taxes for the vacant lot not established at this time by the township. Documentation regarding sewer, sewer easement, structure demo and other related township documents available upon request.