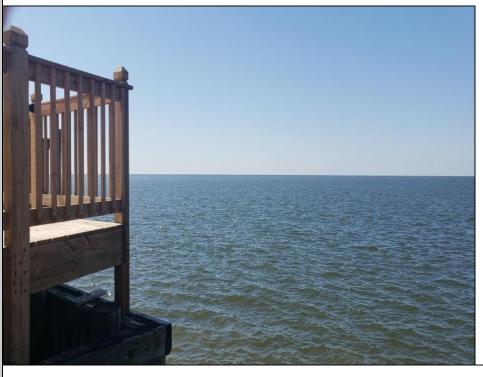

## **COMMENTS**

Rare Delaware Bay front lot with proposed sewer line. Bulkheaded bay front lot. Water views for miles. Note: Tax assessment and taxes are estimated. Prior structure was recently removed and assessed value and taxes for the vacant lot not established at this time by the township. Documentation regarding sewer, sewer easement, structure demo and other related township documents available upon request.