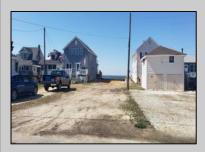

## **COMMENTS**

Rare Delaware Bay front lot with proposed sewer line. Bulkheaded bay front lot. Water views for miles. Note: Tax assessment and taxes are estimated. Prior structure was recently removed and assessed value and taxes for the vacant lot not established at this time by the township. Documentation regarding sewer, sewer easement, structure demo and other related township documents available upon request.