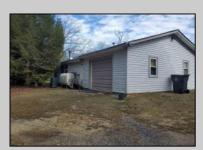

## **COMMENTS**

Home located on lots of land!!! Particularly, great for anyone who loves to hunt. Present owner totally gutted original structure and hand crafted cabinets in the kitchen. Garage was set up as a woodworker\'s area. Lots of space to expand living quarters if desired. Home is being sold as-is and easy to show. Solar panel field in side yard. New roof and heater.

| PROPERTY DETAILS     |                          |                         |                                     |
|----------------------|--------------------------|-------------------------|-------------------------------------|
| Exterior<br>Aluminum | ParkingGarage<br>One Car | Basement<br>Crawl Space | Heating<br>Oil<br>Tank Above Ground |
| HotWater<br>Electric | Water<br>Well            | Sewer<br>Septic         |                                     |