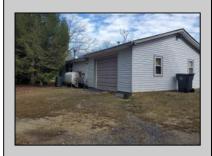

## **COMMENTS**

Home located on lots of land!!! Particularly, great for anyone who loves to hunt. Present owner totally gutted original structure and hand crafted cabinets in the kitchen. Garage was set up as a woodworker\'s area. Lots of space to expand living quarters if desired. Home is being sold as-is and easy to show. Solar panel field in side yard. New roof and heater.

| and easy to show. Solar parior field in side yard. New roof and fledier. |                          |                         |                                     |
|--------------------------------------------------------------------------|--------------------------|-------------------------|-------------------------------------|
| PROPERTY DETAILS                                                         |                          |                         |                                     |
| Exterior<br>Aluminum                                                     | ParkingGarage<br>One Car | Basement<br>Crawl Space | Heating<br>Oil<br>Tank Above Ground |
| HotWater<br>Electric                                                     | Water<br>Well            | Sewer<br>Septic         |                                     |