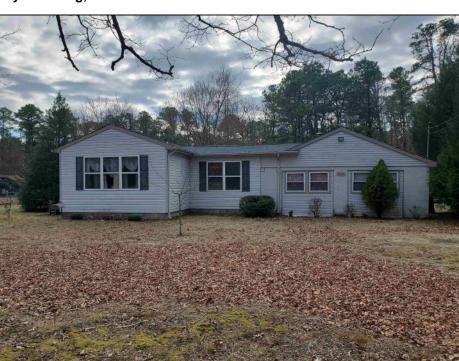

## **COMMENTS**

Home located on lots of land!!! Particularly, great for anyone who loves to hunt. Present owner totally gutted original structure and hand crafted cabinets in the kitchen. Garage was set up as a woodworker\'s area. Lots of space to expand living quarters if desired. Home is being sold as-is and easy to show. Solar panel field in side yard. New roof and heater.

| and easy to show. Solar parior field in side yard. New roof and fledier. |                          |                         |                                     |
|--------------------------------------------------------------------------|--------------------------|-------------------------|-------------------------------------|
| PROPERTY DETAILS                                                         |                          |                         |                                     |
| Exterior<br>Aluminum                                                     | ParkingGarage<br>One Car | Basement<br>Crawl Space | Heating<br>Oil<br>Tank Above Ground |
| HotWater<br>Electric                                                     | Water<br>Well            | Sewer<br>Septic         |                                     |