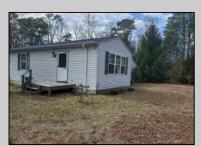

## **COMMENTS**

Home located on lots of land!!! Particularly, great for anyone who loves to hunt. Present owner totally gutted original structure and hand crafted cabinets in the kitchen. Garage was set up as a woodworker\'s area. Lots of space to expand living quarters if desired. Home is being sold as-is and easy to show. Solar panel field in side yard. New roof and heater.

| and easy to show. Solar parior field in side yard. New roof and fledier. |                          |                         |                                     |
|--------------------------------------------------------------------------|--------------------------|-------------------------|-------------------------------------|
| PROPERTY DETAILS                                                         |                          |                         |                                     |
| Exterior<br>Aluminum                                                     | ParkingGarage<br>One Car | Basement<br>Crawl Space | Heating<br>Oil<br>Tank Above Ground |
| HotWater<br>Electric                                                     | Water<br>Well            | Sewer<br>Septic         |                                     |