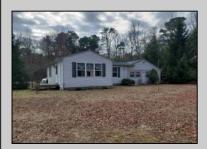

## 6852 Millville Mays Landing, NJ 08330

## **COMMENTS**

Home located on lots of land!!! Particularly, great for anyone who loves to hunt. Present owner totally gutted original structure and hand crafted cabinets in the kitchen. Garage was set up as a woodworker\'s area. Lots of space to expand living quarters if desired. Home is being sold as-is and easy to show. Solar panel field in side yard. New roof and heater.

| and easy to show. Solar parior field in side yard. New roof and fledier. |                          |                         |                                     |
|--------------------------------------------------------------------------|--------------------------|-------------------------|-------------------------------------|
| PROPERTY DETAILS                                                         |                          |                         |                                     |
| Exterior<br>Aluminum                                                     | ParkingGarage<br>One Car | Basement<br>Crawl Space | Heating<br>Oil<br>Tank Above Ground |
| HotWater<br>Electric                                                     | Water<br>Well            | Sewer<br>Septic         |                                     |