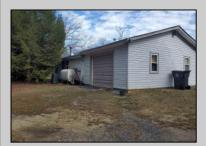

## COMMENTS

Home located on lots of land!!! Particularly, great for anyone who loves to hunt. Present owner totally gutted original structure and hand crafted cabinets in the kitchen. Garage was set up as a woodworker\'s area. Lots of space to expand living quarters if desired. Home is being sold as-is and easy to show. Solar panel field in side yard. New roof and heater. **PROPERTY DETAILS** 

|          | PR            |
|----------|---------------|
| Exterior | ParkingGarage |
| Aluminum | One Car       |
|          |               |
| HotWater | Water         |

Electric

Well

Sewer Septic

Basement