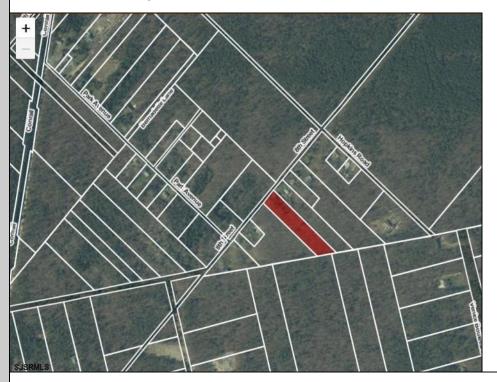

## COMMENTS

RDR1. Rural Development Residence Available Lot Dreaming of having your home custom built or selecting a beautiful manufactured home to be dropped on vacant land? Here\'s 1.21 acres for your home, home & office, or home, office & your fleet of vehicles!! Owner in process of getting Pinelands status.