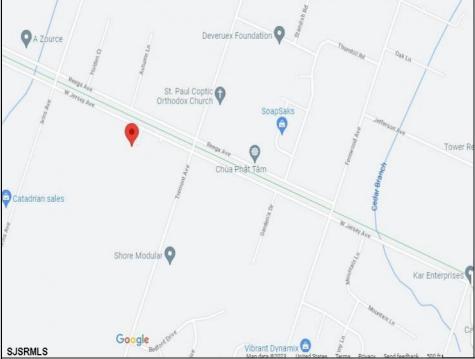

## **COMMENTS**

Property is apprx 12.98 acers in the RG3 zone. Property could yield single family homes or Carriage Homes. Maximum density. The density of housing in any development hereafter constructed shall be not more than three dwelling units per one acre, unless a transfer of Pinelands development credits is applied, in which case the density shall not be greater than 4.50 dwelling units per one acre. Property in located in the Pinelands. Utilities are in the area, buyer would need to determine proximity. Great location in the Twp. House on the property is not to be entered into, the structure may not be safe. The lot has an existing house, needs renovation, good for contractor with business and needs a lot of space or use for rental income!