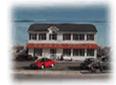

## COMMENTS

Property is apprx 12.98 acers in the RG3 zone. Property could yield single family homes or Carriage Homes. Maximum density. The density of housing in any development hereafter constructed shall be not more than three dwelling units per one acre, unless a transfer of Pinelands development credits is applied, in which case the density shall not be greater than 4.50 dwelling units per one acre. Property in located in the Pinelands. Utilities are in the area, buyer would need to determine proximity. Great location in the Twp. House on the property is not to be entered into, the structure may not be safe. The lot has an existing house, needs renovation, good for contractor with business and needs a lot of space or use for rental income!