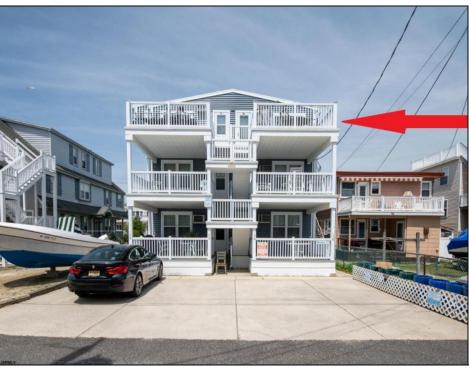

## **COMMENTS**

BEACH BLOCK CONDO W/ OCEAN VIEWS! Top floor condo featuring 2 bedrooms, 1 full bathroom, and spacious deck boasting views of the beach & ocean. This condo is just under 900 sq ft of living space with makes it one of the larger two bedroom condos on the island. Assigned parking space and shared outdoor shower. Only steps to the great beaches of Ocean City, NJ and walking distance to playground, tennis/basketball courts, shopping, and restaurants. Ideal for personal use or solid rental investment. Truly a must see property!