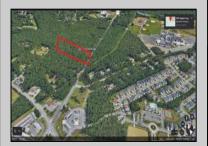

## COMMENTS

Approximately 8.9 acres of wooden land on English Creek Ave close to the corner of Ocean Heights Ave. Zoned NB Commercial. Close proximity to many business and residential areas. 400\' of road frontage. Great location for many business opportunities. 2 parcels spanning from English Creek Ave back to Virginia Ave.