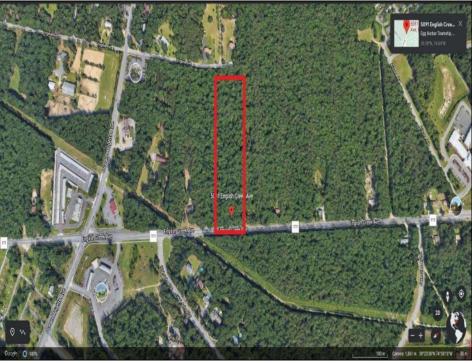

## 5091-5093 English Creek Avenue Egg Harbor Township, NJ 08234

Asking \$950,000.00

## COMMENTS

Approximately 8.9 acres of wooden land on English Creek Ave close to the corner of Ocean Heights Ave. Zoned NB Commercial. Close proximity to many business and residential areas. 400\' of road frontage. Great location for many business opportunities. 2 parcels spanning from English Creek Ave back to Virginia Ave.