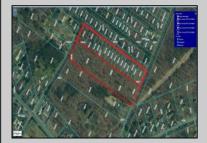

## COMMENTS

Approximately 8.9 acres of wooden land on English Creek Ave close to the corner of Ocean Heights Ave. Zoned NB Commercial. Close proximity to many business and residential areas. 400\' of road frontage. Great location for many business opportunities. 2 parcels spanning from English Creek Ave back to Virginia Ave.