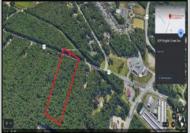

## **COMMENTS**

Approximately 8.9 acres of wooden land on English Creek Ave close to the corner of Ocean Heights Ave. Zoned NB Commercial. Close proximity to many business and residential areas. 400\' of road frontage. Great location for many business opportunities. 2 parcels spanning from English Creek Ave back to Virginia Ave.