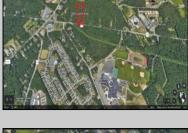

## **COMMENTS**

Approximately 8.9 acres of wooden land on English Creek Ave close to the corner of Ocean Heights Ave. Zoned NB Commercial. Close proximity to many business and residential areas. 400\' of road frontage. Great location for many business opportunities. 2 parcels spanning from English Creek Ave back to Virginia Ave.