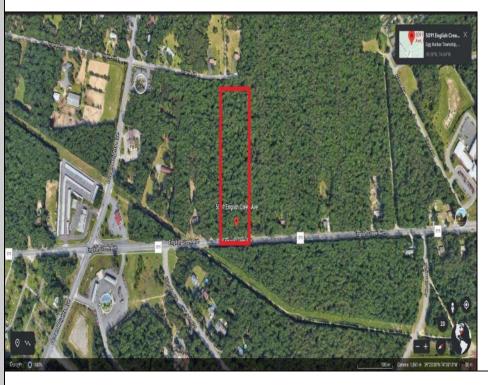

Berger Realty, Inc. 3160 Asbury Avenue Ocean City, NJ 08226 1-877-237-4371 / 609-399-0076 info@bergerrealty.com

info@bergerrealty

5091-5093 English Creek Avenue Egg Harbor Township, NJ 08234

Asking \$950,000.00

## **COMMENTS**

Approximately 8.9 acres of wooden land on English Creek Ave close to the corner of Ocean Heights Ave. Zoned NB Commercial. Close proximity to many business and residential areas. 400\' of road frontage. Great location for many business opportunities. 2 parcels spanning from English Creek Ave back to Virginia Ave.