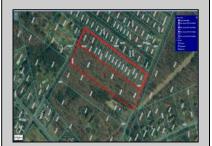

## **COMMENTS**

Approximately 8.9 acres of wooden land on English Creek Ave close to the corner of Ocean Heights Ave. Zoned NB Commercial. Close proximity to many business and residential areas. 400\' of road frontage. Great location for many business opportunities. 2 parcels spanning from English Creek Ave back to Virginia Ave.