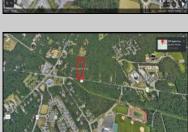

## **COMMENTS**

Approximately 8.9 acres of wooden land on English Creek Ave close to the corner of Ocean Heights Ave. Zoned NB Commercial. Close proximity to many business and residential areas. 400\' of road frontage. Great location for many business opportunities. 2 parcels spanning from English Creek Ave back to Virginia Ave.