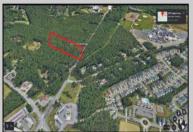

## **COMMENTS**

Approximately 8.9 acres of wooden land on English Creek Ave close to the corner of Ocean Heights Ave. Zoned NB Commercial. Close proximity to many business and residential areas. 400\' of road frontage. Great location for many business opportunities. 2 parcels spanning from English Creek Ave back to Virginia Ave.