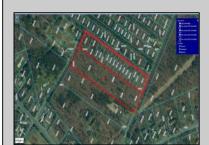

## **COMMENTS**

Approximately 8.9 acres of wooden land on English Creek Ave close to the corner of Ocean Heights Ave. Zoned NB Commercial. Close proximity to many business and residential areas. 400\text{\text{00}\text{\text{to}}} for foad frontage. Great location for many business opportunities. 2 parcels spanning from English Creek Ave back to Virginia Ave.