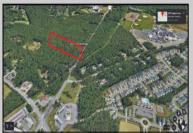

## **COMMENTS**

Approximately 8.9 acres of wooden land on English Creek Ave close to the corner of Ocean Heights Ave. Zoned NB Commercial. Close proximity to many business and residential areas. 400\text{\text{00}\text{\text{to}}} for foad frontage. Great location for many business opportunities. 2 parcels spanning from English Creek Ave back to Virginia Ave.