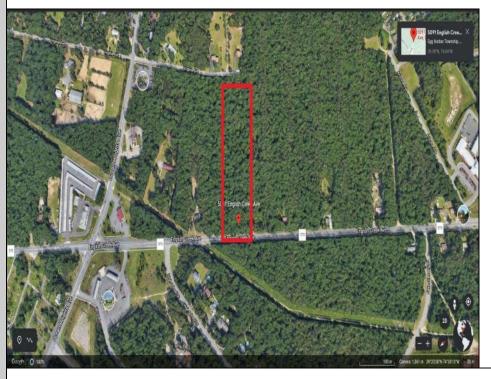

Berger Realty, Inc. 3160 Asbury Avenue Ocean City, NJ 08226 1-877-237-4371 / 609-399-0076 ☑ info@bergerrealty.com

5091-5093 English Creek Avenue Egg Harbor Township, NJ 08234

Asking \$950,000.00

## **COMMENTS**

Approximately 8.9 acres of wooden land on English Creek Ave close to the corner of Ocean Heights Ave. Zoned NB Commercial. Close proximity to many business and residential areas. 400\text{\text{00}\text{\text{to}}} for foad frontage. Great location for many business opportunities. 2 parcels spanning from English Creek Ave back to Virginia Ave.