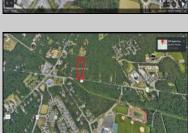

## **COMMENTS**

Approximately 8.9 acres of wooden land on English Creek Ave close to the corner of Ocean Heights Ave. Zoned NB Commercial. Close proximity to many business and residential areas. 400\text{\text{00}\text{\text{to}}} for foad frontage. Great location for many business opportunities. 2 parcels spanning from English Creek Ave back to Virginia Ave.