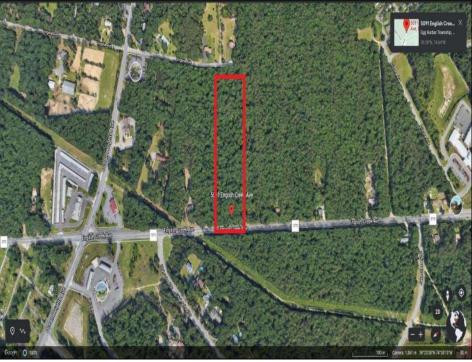

## 5091-5093 English Creek Avenue Egg Harbor Township, NJ 08234

Asking \$950,000.00

## COMMENTS

Approximately 8.9 acres of wooden land on English Creek Ave close to the corner of Ocean Heights Ave. Zoned NB Commercial. Close proximity to many business and residential areas. 400\' of road frontage. Great location for many business opportunities. 2 parcels spanning from English Creek Ave back to Virginia Ave.