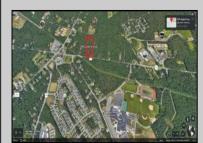

## 5091-5093 English Creek Avenue Egg Harbor Township, NJ 08234

Asking \$950,000.00

## COMMENTS

Approximately 8.9 acres of wooden land on English Creek Ave close to the corner of Ocean Heights Ave. Zoned NB Commercial. Close proximity to many business and residential areas. 400\' of road frontage. Great location for many business opportunities. 2 parcels spanning from English Creek Ave back to Virginia Ave.