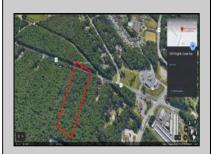

## 5091-5093 English Creek Avenue Egg Harbor Township, NJ 08234

Asking \$950,000.00

## COMMENTS

Approximately 8.9 acres of wooden land on English Creek Ave close to the corner of Ocean Heights Ave. Zoned NB Commercial. Close proximity to many business and residential areas. 400\' of road frontage. Great location for many business opportunities. 2 parcels spanning from English Creek Ave back to Virginia Ave.