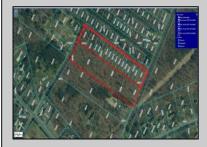

## COMMENTS

Approximately 8.9 acres of wooden land on English Creek Ave close to the corner of Ocean Heights Ave. Zoned NB Commercial. Close proximity to many business and residential areas. 400\' of road frontage. Great location for many business opportunities. 2 parcels spanning from English Creek Ave back to Virginia Ave.