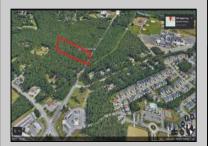

## 5091-5093 English Creek Avenue Egg Harbor Township, NJ 08234

Asking \$950,000.00

## COMMENTS

Approximately 8.9 acres of wooden land on English Creek Ave close to the corner of Ocean Heights Ave. Zoned NB Commercial. Close proximity to many business and residential areas. 400\' of road frontage. Great location for many business opportunities. 2 parcels spanning from English Creek Ave back to Virginia Ave.