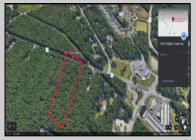

## **COMMENTS**

Approximately 8.9 acres of wooden land on English Creek Ave close to the corner of Ocean Heights Ave. Zoned NB Commercial. Close proximity to many business and residential areas. 400\' of road frontage. Great location for many business opportunities. 2 parcels spanning from English Creek Ave back to Virginia Ave.