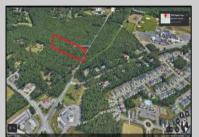

## **COMMENTS**

Approximately 8.9 acres of wooden land on English Creek Ave close to the corner of Ocean Heights Ave. Zoned NB Commercial. Close proximity to many business and residential areas. 400\' of road frontage. Great location for many business opportunities. 2 parcels spanning from English Creek Ave back to Virginia Ave.