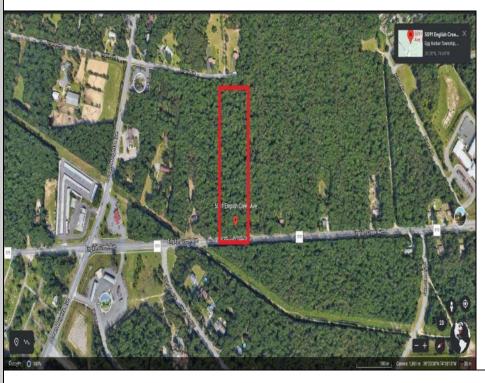

Berger Realty, Inc. 3160 Asbury Avenue Ocean City, NJ 08226 1-877-237-4371 / 609-399-0076 info@bergerrealty.com

info@bergerrealty

5091-5093 English Creek Avenue Egg Harbor Township, NJ 08234

Asking \$950,000.00

## **COMMENTS**

Approximately 8.9 acres of wooden land on English Creek Ave close to the corner of Ocean Heights Ave. Zoned NB Commercial. Close proximity to many business and residential areas. 400\' of road frontage. Great location for many business opportunities. 2 parcels spanning from English Creek Ave back to Virginia Ave.