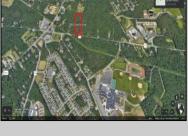

## **COMMENTS**

Approximately 8.9 acres of wooden land on English Creek Ave close to the corner of Ocean Heights Ave. Zoned NB Commercial. Close proximity to many business and residential areas. 400\' of road frontage. Great location for many business opportunities. 2 parcels spanning from English Creek Ave back to Virginia Ave.