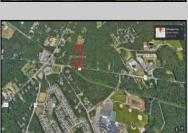

## **COMMENTS**

Approximately 8.9 acres of wooden land on English Creek Ave close to the corner of Ocean Heights Ave. Zoned NB Commercial. Close proximity to many business and residential areas. 400\' of road frontage. Great location for many business opportunities. 2 parcels spanning from English Creek Ave back to Virginia Ave.