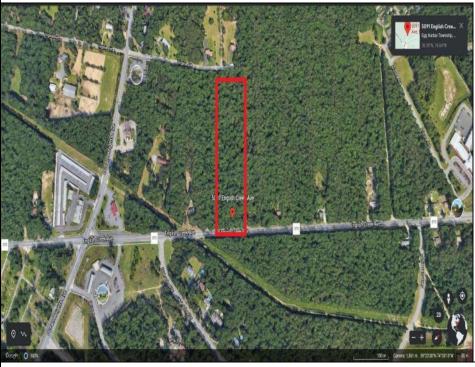

## COMMENTS

Approximately 8.9 acres of wooden land on English Creek Ave close to the corner of Ocean Heights Ave. Zoned NB Commercial. Close proximity to many business and residential areas. 400\' of road frontage. Great location for many business opportunities. 2 parcels spanning from English Creek Ave back to Virginia Ave.