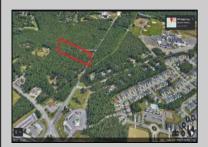

## COMMENTS

Approximately 8.9 acres of wooden land on English Creek Ave close to the corner of Ocean Heights Ave. Zoned NB Commercial. Close proximity to many business and residential areas. 400\' of road frontage. Great location for many business opportunities. 2 parcels spanning from English Creek Ave back to Virginia Ave.