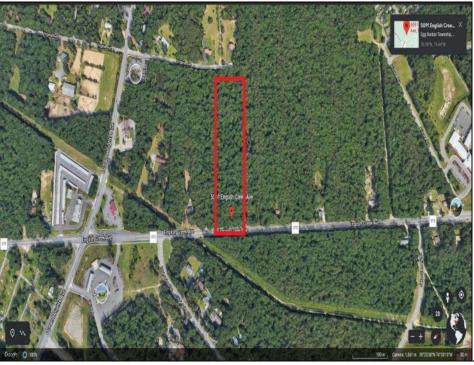

## COMMENTS

Approximately 8.9 acres of wooden land on English Creek Ave close to the corner of Ocean Heights Ave. Zoned NB Commercial. Close proximity to many business and residential areas. 400\' of road frontage. Great location for many business opportunities. 2 parcels spanning from English Creek Ave back to Virginia Ave.