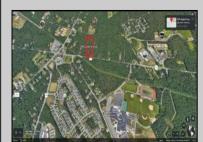

## COMMENTS

Approximately 8.9 acres of wooden land on English Creek Ave close to the corner of Ocean Heights Ave. Zoned NB Commercial. Close proximity to many business and residential areas. 400\' of road frontage. Great location for many business opportunities. 2 parcels spanning from English Creek Ave back to Virginia Ave.