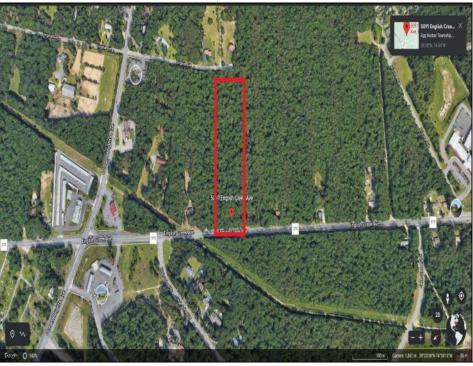

## 5091-5093 English Creek Avenue Egg Harbor Township, NJ 08234

Asking \$950,000.00

## COMMENTS

Approximately 8.9 acres of wooden land on English Creek Ave close to the corner of Ocean Heights Ave. Zoned NB Commercial. Close proximity to many business and residential areas. 400\' of road frontage. Great location for many business opportunities. 2 parcels spanning from English Creek Ave back to Virginia Ave.