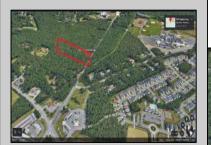

## **COMMENTS**

Approximately 8.9 acres of wooden land on English Creek Ave close to the corner of Ocean Heights Ave. Zoned NB Commercial. Close proximity to many business and residential areas. 400\text{\text{00}\text{\text{to}}} for foad frontage. Great location for many business opportunities. 2 parcels spanning from English Creek Ave back to Virginia Ave.