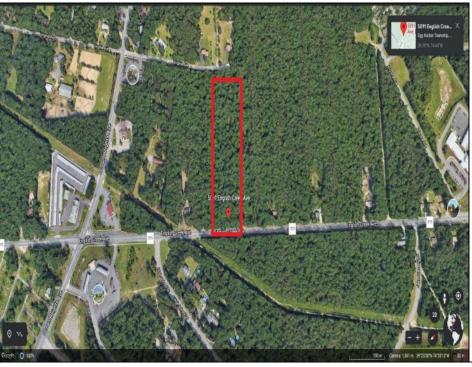

Berger Realty, Inc. 3160 Asbury Avenue Ocean City, NJ 08226 1-877-237-4371 / 609-399-0076 ☑ info@bergerrealty.com

5091-5093 English Creek Avenue Egg Harbor Township, NJ 08234

Asking \$950,000.00

## **COMMENTS**

Approximately 8.9 acres of wooden land on English Creek Ave close to the corner of Ocean Heights Ave. Zoned NB Commercial. Close proximity to many business and residential areas. 400\text{\text{00}\text{\text{to}}} for foad frontage. Great location for many business opportunities. 2 parcels spanning from English Creek Ave back to Virginia Ave.