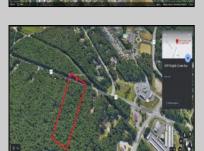

## **COMMENTS**

Approximately 8.9 acres of wooden land on English Creek Ave close to the corner of Ocean Heights Ave. Zoned NB Commercial. Close proximity to many business and residential areas. 400\text{\text{00}\text{\text{to}}} for foad frontage. Great location for many business opportunities. 2 parcels spanning from English Creek Ave back to Virginia Ave.