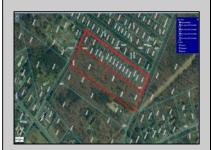

## **COMMENTS**

Approximately 8.9 acres of wooden land on English Creek Ave close to the corner of Ocean Heights Ave. Zoned NB Commercial. Close proximity to many business and residential areas. 400\text{\text{00}\text{\text{to}}} for foad frontage. Great location for many business opportunities. 2 parcels spanning from English Creek Ave back to Virginia Ave.