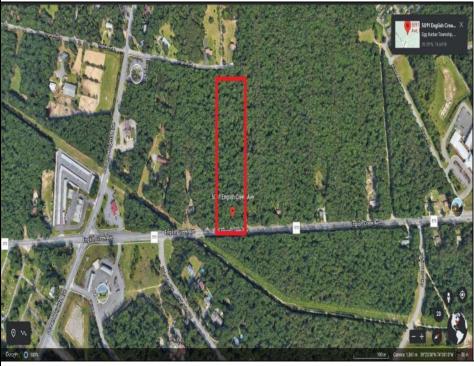

Berger Realty, Inc. 3160 Asbury Avenue Ocean City, NJ 08226 1-877-237-4371 / 609-399-0076 info@bergerrealty.com

5091-5093 English Creek Avenue Egg Harbor Township, NJ 08234

Asking \$950,000.00

## COMMENTS

Approximately 8.9 acres of wooden land on English Creek Ave close to the corner of Ocean Heights Ave. Zoned NB Commercial. Close proximity to many business and residential areas. 400\' of road frontage. Great location for many business opportunities. 2 parcels spanning from English Creek Ave back to Virginia Ave.