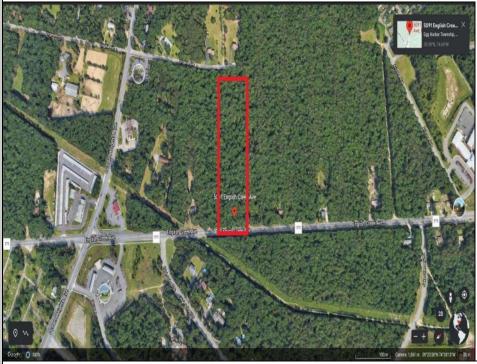

## 5091-5093 English Creek Avenue Egg Harbor Township, NJ 08234

## **COMMENTS**

Approximately 8.9 acres of wooden land on English Creek Ave close to the corner of Ocean Heights Ave. Zoned NB Commercial. Close proximity to many business and residential areas. 400\text{\text{00}\text{\text{to}}} for foad frontage. Great location for many business opportunities. 2 parcels spanning from English Creek Ave back to Virginia Ave.