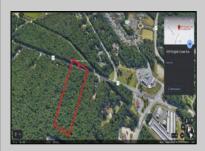

## **COMMENTS**

Approximately 8.9 acres of wooden land on English Creek Ave close to the corner of Ocean Heights Ave. Zoned NB Commercial. Close proximity to many business and residential areas. 400\text{\text{00}\text{\text{to}}} for foad frontage. Great location for many business opportunities. 2 parcels spanning from English Creek Ave back to Virginia Ave.