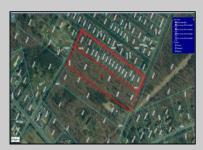

## **COMMENTS**

Approximately 8.9 acres of wooden land on English Creek Ave close to the corner of Ocean Heights Ave. Zoned NB Commercial. Close proximity to many business and residential areas. 400\text{\text{00}\text{\text{to}}} for foad frontage. Great location for many business opportunities. 2 parcels spanning from English Creek Ave back to Virginia Ave.