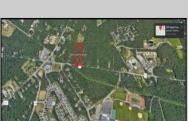

## **COMMENTS**

Approximately 8.9 acres of wooden land on English Creek Ave close to the corner of Ocean Heights Ave. Zoned NB Commercial. Close proximity to many business and residential areas. 400\text{\text{00}\text{\text{to}}} for foad frontage. Great location for many business opportunities. 2 parcels spanning from English Creek Ave back to Virginia Ave.