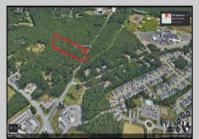

## **COMMENTS**

Approximately 8.9 acres of wooden land on English Creek Ave close to the corner of Ocean Heights Ave. Zoned NB Commercial. Close proximity to many business and residential areas. 400\text{\text{00}\text{\text{to}}} for foad frontage. Great location for many business opportunities. 2 parcels spanning from English Creek Ave back to Virginia Ave.