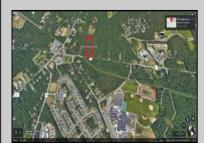

## COMMENTS

Approximately 8.9 acres of wooden land on English Creek Ave close to the corner of Ocean Heights Ave. Zoned NB Commercial. Close proximity to many business and residential areas. 400\' of road frontage. Great location for many business opportunities. 2 parcels spanning from English Creek Ave back to Virginia Ave.