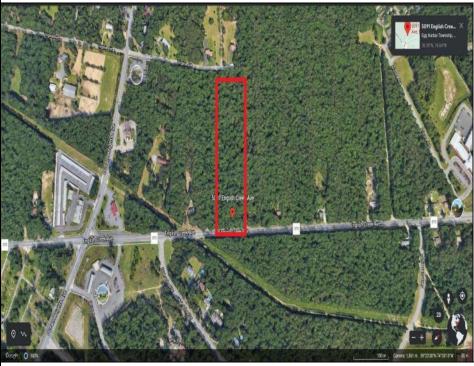

## COMMENTS

Approximately 8.9 acres of wooden land on English Creek Ave close to the corner of Ocean Heights Ave. Zoned NB Commercial. Close proximity to many business and residential areas. 400\' of road frontage. Great location for many business opportunities. 2 parcels spanning from English Creek Ave back to Virginia Ave.