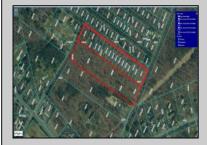

## COMMENTS

Approximately 8.9 acres of wooden land on English Creek Ave close to the corner of Ocean Heights Ave. Zoned NB Commercial. Close proximity to many business and residential areas. 400\' of road frontage. Great location for many business opportunities. 2 parcels spanning from English Creek Ave back to Virginia Ave.