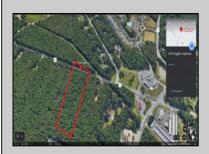

## COMMENTS

Approximately 8.9 acres of wooden land on English Creek Ave close to the corner of Ocean Heights Ave. Zoned NB Commercial. Close proximity to many business and residential areas. 400\' of road frontage. Great location for many business opportunities. 2 parcels spanning from English Creek Ave back to Virginia Ave.