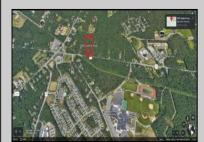

## COMMENTS

Approximately 8.9 acres of wooden land on English Creek Ave close to the corner of Ocean Heights Ave. Zoned NB Commercial. Close proximity to many business and residential areas. 400\' of road frontage. Great location for many business opportunities. 2 parcels spanning from English Creek Ave back to Virginia Ave.