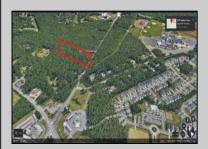

## COMMENTS

Approximately 8.9 acres of wooden land on English Creek Ave close to the corner of Ocean Heights Ave. Zoned NB Commercial. Close proximity to many business and residential areas. 400\' of road frontage. Great location for many business opportunities. 2 parcels spanning from English Creek Ave back to Virginia Ave.