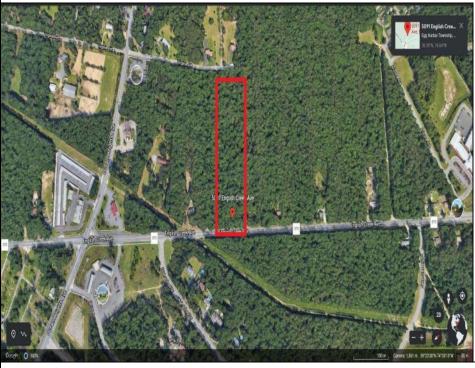

## 5091-5093 English Creek Avenue Egg Harbor Township, NJ 08234

Asking \$950,000.00

## COMMENTS

Approximately 8.9 acres of wooden land on English Creek Ave close to the corner of Ocean Heights Ave. Zoned NB Commercial. Close proximity to many business and residential areas. 400\' of road frontage. Great location for many business opportunities. 2 parcels spanning from English Creek Ave back to Virginia Ave.