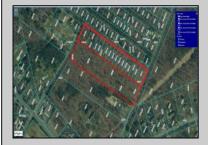

## COMMENTS

Approximately 8.9 acres of wooden land on English Creek Ave close to the corner of Ocean Heights Ave. Zoned NB Commercial. Close proximity to many business and residential areas. 400\' of road frontage. Great location for many business opportunities. 2 parcels spanning from English Creek Ave back to Virginia Ave.