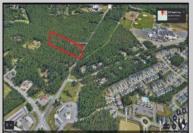

## **COMMENTS**

Approximately 8.9 acres of wooden land on English Creek Ave close to the corner of Ocean Heights Ave. Zoned NB Commercial. Close proximity to many business and residential areas. 400\text{\text{00}\text{\text{to}}} for road frontage. Great location for many business opportunities. 2 parcels spanning from English Creek Ave back to Virginia Ave.