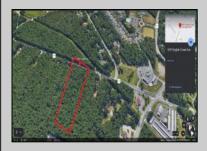

## **COMMENTS**

Approximately 8.9 acres of wooden land on English Creek Ave close to the corner of Ocean Heights Ave. Zoned NB Commercial. Close proximity to many business and residential areas. 400\text{\text{00}\text{\text{to}}} for road frontage. Great location for many business opportunities. 2 parcels spanning from English Creek Ave back to Virginia Ave.