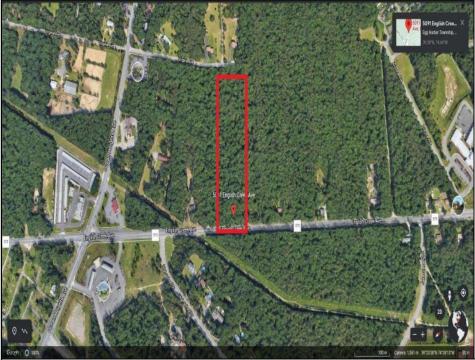

Berger Realty, Inc. 3160 Asbury Avenue Ocean City, NJ 08226 1-877-237-4371 / 609-399-0076 ☑ info@bergerrealty.com

5091-5093 English Creek Avenue Egg Harbor Township, NJ 08234

## **COMMENTS**

Approximately 8.9 acres of wooden land on English Creek Ave close to the corner of Ocean Heights Ave. Zoned NB Commercial. Close proximity to many business and residential areas. 400\text{\text{00}\text{\text{to}}} for road frontage. Great location for many business opportunities. 2 parcels spanning from English Creek Ave back to Virginia Ave.