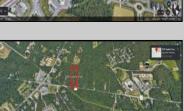

## **COMMENTS**

Approximately 8.9 acres of wooden land on English Creek Ave close to the corner of Ocean Heights Ave. Zoned NB Commercial. Close proximity to many business and residential areas. 400\text{\text{00}\text{\text{to}}} for road frontage. Great location for many business opportunities. 2 parcels spanning from English Creek Ave back to Virginia Ave.