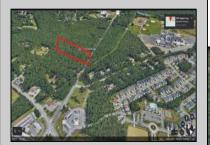

## **COMMENTS**

Approximately 8.9 acres of wooden land on English Creek Ave close to the corner of Ocean Heights Ave. Zoned NB Commercial. Close proximity to many business and residential areas. 400\text{\text{00}\text{\text{to}}} for road frontage. Great location for many business opportunities. 2 parcels spanning from English Creek Ave back to Virginia Ave.