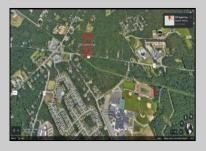

## **COMMENTS**

Approximately 8.9 acres of wooden land on English Creek Ave close to the corner of Ocean Heights Ave. Zoned NB Commercial. Close proximity to many business and residential areas. 400\text{\text{00}\text{\text{to}}} for road frontage. Great location for many business opportunities. 2 parcels spanning from English Creek Ave back to Virginia Ave.