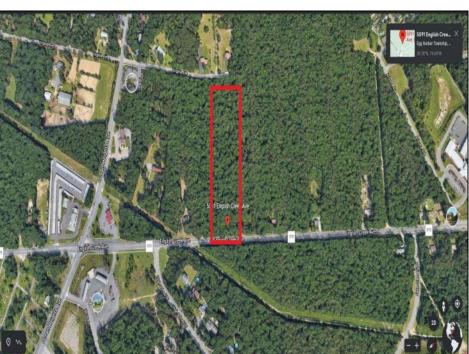

## **COMMENTS**

Approximately 8.9 acres of wooden land on English Creek Ave close to the corner of Ocean Heights Ave. Zoned NB Commercial. Close proximity to many business and residential areas. 400\text{\text{00}\text{\text{to}}} for road frontage. Great location for many business opportunities. 2 parcels spanning from English Creek Ave back to Virginia Ave.