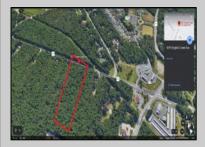

## **COMMENTS**

Approximately 8.9 acres of wooden land on English Creek Ave close to the corner of Ocean Heights Ave. Zoned NB Commercial. Close proximity to many business and residential areas. 400\text{\text{00}\text{\text{to}}} for road frontage. Great location for many business opportunities. 2 parcels spanning from English Creek Ave back to Virginia Ave.