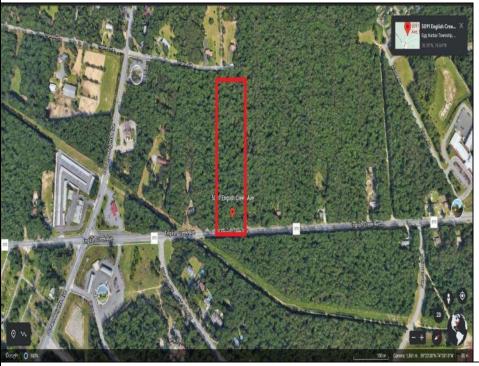

## **COMMENTS**

Approximately 8.9 acres of wooden land on English Creek Ave close to the corner of Ocean Heights Ave. Zoned NB Commercial. Close proximity to many business and residential areas. 400\' of road frontage. Great location for many business opportunities. 2 parcels spanning from English Creek Ave back to Virginia Ave.