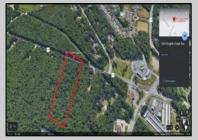

## **COMMENTS**

Approximately 8.9 acres of wooden land on English Creek Ave close to the corner of Ocean Heights Ave. Zoned NB Commercial. Close proximity to many business and residential areas. 400\' of road frontage. Great location for many business opportunities. 2 parcels spanning from English Creek Ave back to Virginia Ave.