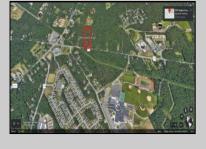

## **COMMENTS**

Approximately 8.9 acres of wooden land on English Creek Ave close to the corner of Ocean Heights Ave. Zoned NB Commercial. Close proximity to many business and residential areas. 400\' of road frontage. Great location for many business opportunities. 2 parcels spanning from English Creek Ave back to Virginia Ave.