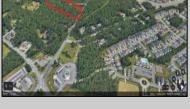

## **COMMENTS**

Approximately 8.9 acres of wooden land on English Creek Ave close to the corner of Ocean Heights Ave. Zoned NB Commercial. Close proximity to many business and residential areas. 400\' of road frontage. Great location for many business opportunities. 2 parcels spanning from English Creek Ave back to Virginia Ave.