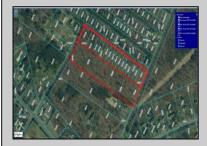

## COMMENTS

Approximately 8.9 acres of wooden land on English Creek Ave close to the corner of Ocean Heights Ave. Zoned NB Commercial. Close proximity to many business and residential areas. 400\' of road frontage. Great location for many business opportunities. 2 parcels spanning from English Creek Ave back to Virginia Ave.