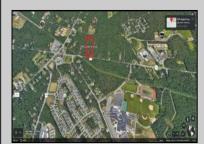

## COMMENTS

Approximately 8.9 acres of wooden land on English Creek Ave close to the corner of Ocean Heights Ave. Zoned NB Commercial. Close proximity to many business and residential areas. 400\' of road frontage. Great location for many business opportunities. 2 parcels spanning from English Creek Ave back to Virginia Ave.