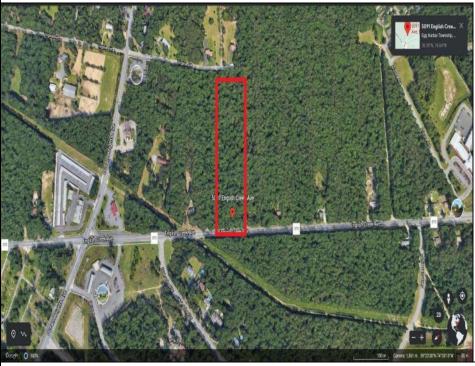

## 5091-5093 English Creek Avenue Egg Harbor Township, NJ 08234

Asking \$950,000.00

## COMMENTS

Approximately 8.9 acres of wooden land on English Creek Ave close to the corner of Ocean Heights Ave. Zoned NB Commercial. Close proximity to many business and residential areas. 400\' of road frontage. Great location for many business opportunities. 2 parcels spanning from English Creek Ave back to Virginia Ave.