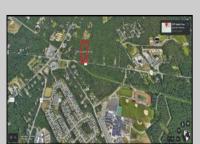

## **COMMENTS**

Approximately 8.9 acres of wooden land on English Creek Ave close to the corner of Ocean Heights Ave. Zoned NB Commercial. Close proximity to many business and residential areas. 400\text{\text{00}\text{\text{to}}} for foad frontage. Great location for many business opportunities. 2 parcels spanning from English Creek Ave back to Virginia Ave.