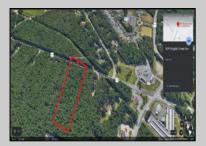

## **COMMENTS**

Approximately 8.9 acres of wooden land on English Creek Ave close to the corner of Ocean Heights Ave. Zoned NB Commercial. Close proximity to many business and residential areas. 400\text{\text{00}\text{\text{to}}} for foad frontage. Great location for many business opportunities. 2 parcels spanning from English Creek Ave back to Virginia Ave.