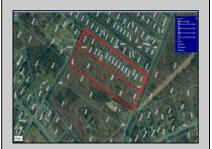

## **COMMENTS**

Approximately 8.9 acres of wooden land on English Creek Ave close to the corner of Ocean Heights Ave. Zoned NB Commercial. Close proximity to many business and residential areas. 400\text{\text{00}\text{\text{to}}} for foad frontage. Great location for many business opportunities. 2 parcels spanning from English Creek Ave back to Virginia Ave.