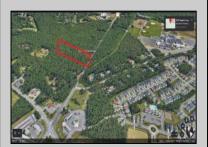

## **COMMENTS**

Approximately 8.9 acres of wooden land on English Creek Ave close to the corner of Ocean Heights Ave. Zoned NB Commercial. Close proximity to many business and residential areas. 400\text{\text{00}\text{\text{to}}} for foad frontage. Great location for many business opportunities. 2 parcels spanning from English Creek Ave back to Virginia Ave.