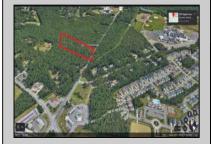

## **COMMENTS**

Approximately 8.9 acres of wooden land on English Creek Ave close to the corner of Ocean Heights Ave. Zoned NB Commercial. Close proximity to many business and residential areas. 400\text{\text{00}\text{\text{to}}} for foad frontage. Great location for many business opportunities. 2 parcels spanning from English Creek Ave back to Virginia Ave.