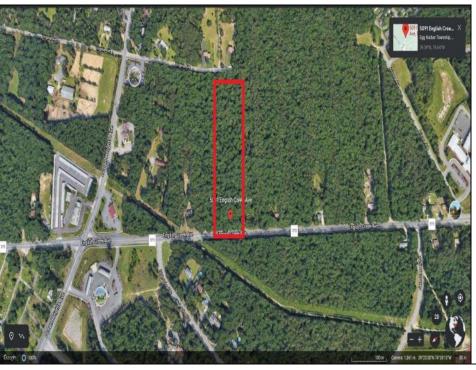

## **COMMENTS**

Approximately 8.9 acres of wooden land on English Creek Ave close to the corner of Ocean Heights Ave. Zoned NB Commercial. Close proximity to many business and residential areas. 400\text{\text{00}\text{\text{to}}} for foad frontage. Great location for many business opportunities. 2 parcels spanning from English Creek Ave back to Virginia Ave.