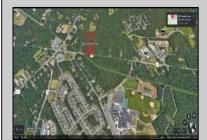

## **COMMENTS**

Approximately 8.9 acres of wooden land on English Creek Ave close to the corner of Ocean Heights Ave. Zoned NB Commercial. Close proximity to many business and residential areas. 400\text{\text{00}\text{\text{to}}} for foad frontage. Great location for many business opportunities. 2 parcels spanning from English Creek Ave back to Virginia Ave.