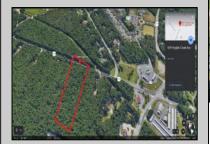

## **COMMENTS**

Approximately 8.9 acres of wooden land on English Creek Ave close to the corner of Ocean Heights Ave. Zoned NB Commercial. Close proximity to many business and residential areas. 400\text{\text{00}\text{\text{to}}} for foad frontage. Great location for many business opportunities. 2 parcels spanning from English Creek Ave back to Virginia Ave.