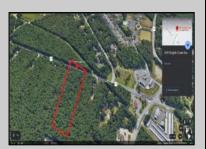

## **COMMENTS**

Approximately 8.9 acres of wooden land on English Creek Ave close to the corner of Ocean Heights Ave. Zoned NB Commercial. Close proximity to many business and residential areas. 400\' of road frontage. Great location for many business opportunities. 2 parcels spanning from English Creek Ave back to Virginia Ave.