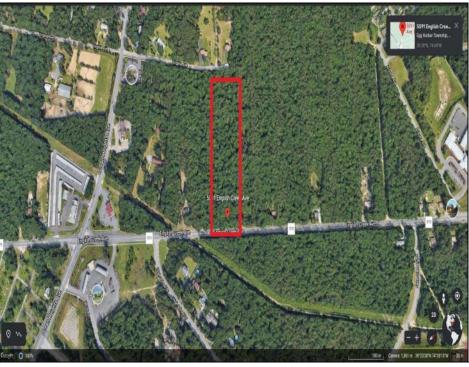

## **COMMENTS**

Approximately 8.9 acres of wooden land on English Creek Ave close to the corner of Ocean Heights Ave. Zoned NB Commercial. Close proximity to many business and residential areas. 400\' of road frontage. Great location for many business opportunities. 2 parcels spanning from English Creek Ave back to Virginia Ave.