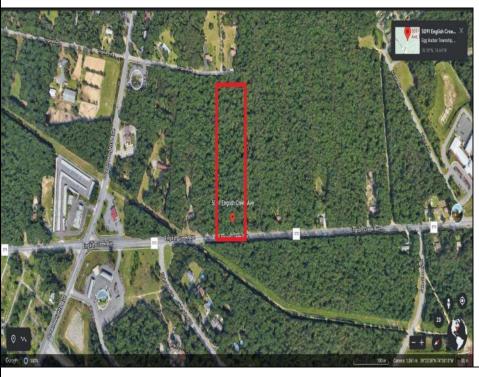

Berger Realty, Inc. 3160 Asbury Avenue Ocean City, NJ 08226 1-877-237-4371 / 609-399-0076 ☑ info@bergerrealty.com

5091-5093 English Creek Avenue Egg Harbor Township, NJ 08234

Asking \$950,000.00

## **COMMENTS**

Approximately 8.9 acres of wooden land on English Creek Ave close to the corner of Ocean Heights Ave. Zoned NB Commercial. Close proximity to many business and residential areas. 400\text{\text{00}\text{\text{to}}} for foad frontage. Great location for many business opportunities. 2 parcels spanning from English Creek Ave back to Virginia Ave.