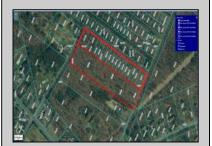

## **COMMENTS**

Approximately 8.9 acres of wooden land on English Creek Ave close to the corner of Ocean Heights Ave. Zoned NB Commercial. Close proximity to many business and residential areas. 400\text{\text{00}\text{\text{to}}} for foad frontage. Great location for many business opportunities. 2 parcels spanning from English Creek Ave back to Virginia Ave.