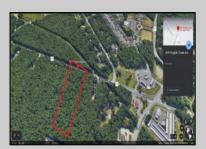

## **COMMENTS**

Approximately 8.9 acres of wooden land on English Creek Ave close to the corner of Ocean Heights Ave. Zoned NB Commercial. Close proximity to many business and residential areas. 400\text{\text{00}\text{\text{to}}} for foad frontage. Great location for many business opportunities. 2 parcels spanning from English Creek Ave back to Virginia Ave.