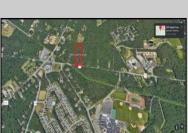

## **COMMENTS**

Approximately 8.9 acres of wooden land on English Creek Ave close to the corner of Ocean Heights Ave. Zoned NB Commercial. Close proximity to many business and residential areas. 400\text{\text{00}\text{\text{to}}} for foad frontage. Great location for many business opportunities. 2 parcels spanning from English Creek Ave back to Virginia Ave.