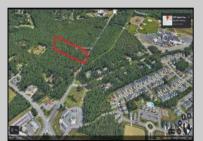

## **COMMENTS**

Approximately 8.9 acres of wooden land on English Creek Ave close to the corner of Ocean Heights Ave. Zoned NB Commercial. Close proximity to many business and residential areas. 400\text{\text{00}\text{\text{to}}} for foad frontage. Great location for many business opportunities. 2 parcels spanning from English Creek Ave back to Virginia Ave.